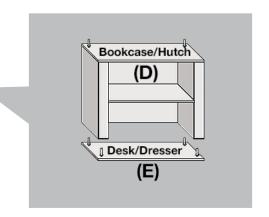

#### **DRESSERS**

- Bookcases (D) should be stacked on top of dressers (E)
- Set flush with the wall
- Final placement of dressers should resemble the diagram(s) shown on this poster

#### **DESKS**

- Set flush with wall
- Hutches are permanetly affixed to desks
- Final placement of desks should resemble the diagram(s) shown on this poster