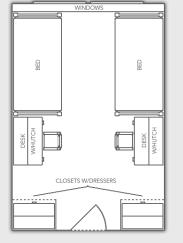

## ROOM FURNITURE

Be sure to move room furniture to the locations defined in the diagram

#### **DESKS**

- Set flush with wall
- Hutches are permanetly affixed to desks
- Final placement of desks should resemble the diagram(s) shown on this poster

#### **BEDS**

- Should be unbunked
- Guard rails out
- Set flush with wall
- Final placement of beds should resemble the diagram(s) shown on this poster

#### **DRESSERS**

- Bookcases (D) should be stacked on top of dressers (E)
- Set flush with the wall
- Final placement of dressers should resemble the diagram(s) shown on this poster

#### **MAKE SURE TO...**

- Use the pins to couple furniture pieces together
- You may request additional pins from your front desk at no charge
- You will not be allowed to check out until all your room furniture is moved to the locations defined in the diagram with the pins in the proper place
- Please be aware that failure to reset your room may result in a \$100 improper checkout charge