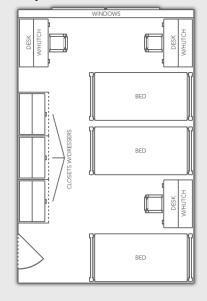

#### **Triple Room:**

Layouts not to scale.

## ROOM FURNITURE

Be sure to move room furniture to the locations defined in the diagram

#### **DESKS**

- Set flush with wall
- Hutches are permanetly affixed to desks
- Final placement of desks should resemble the diagram(s) shown on this poster

#### **BEDS**

- Should be unbunked
- Guard rails out
- Set flush with wall
- Final placement of beds should resemble the diagram(s) shown on this poster

#### **DRESSERS**

- Bookcases (D) should be stacked on top of dressers (E)
- Set flush with the wall
- Final placement of dressers should resemble the diagram(s) shown on this poster

#### **MAKE SURE TO...**

- Use the pins to couple furniture pieces together
- You may request additional pins from your front desk at no charge
- You will not be allowed to check out until all your room furniture is moved to the locations defined in the diagram with the pins in the proper place
- Please be aware that failure to reset your room may result in a \$100 improper checkout charge