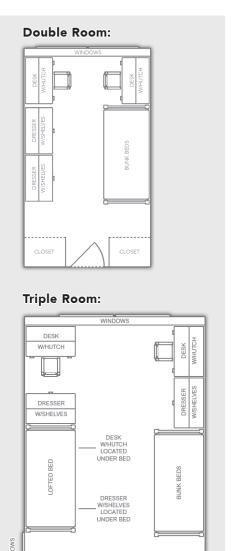

# **ROOM FURNITURE**

Be sure to move room furniture to the locations defined in the diagram

Layouts not to scale.

WARDROBI

WARDROB

WARDROB