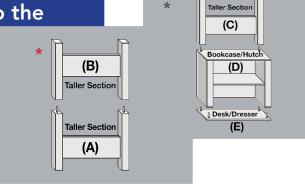

# **ROOM FURNITURE**

Be sure to move room furniture to the locations defined in the diagram

## \*BUNK BEDS

- Should be bunked with guard rails out
- Set flush with wall
- Set taller section of lower bed frame (A) up, and taller section of top bed frame (B) down
- Final placement of beds should resemble the diagram(s) shown on this poster

### \*LOFTED BEDS

- Should be lofted with guard rails out
- Set flush with wall
- Set taller section of lower bed frame (C) up
- Set bed frame on top of desk hutches and dresser bookcases (D) using the pins
- Desk and dresser should be facing each other
- Final placement of beds should resemble the diagram(s) shown on this poster

### **DRESSERS**

- Bookcases should be stacked on top of dressers (E)
- Set flush with wall
- Final placement of dressers should resemble the diagram(s) shown on this poster

### **DESKS**

- Set flush with wall
- Hutches have already been affixed to desks (E)
- Final placement of desks should resemble the diagram(s) shown on this poster

### **MAKE SURE TO...**

- Use the pins to couple furniture pieces together
- You may request additional pins from your front desk at no charge
- You will not be allowed to check out until all your room furniture is moved to the locations defined in the diagram with the pins in the proper place
- Please be aware that failure to reset your room may result in a \$100 improper checkout charge