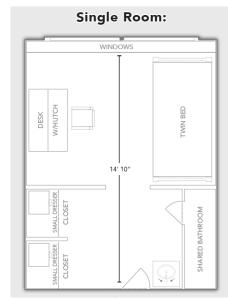

### **ROOM FURNITURE**

Be sure to move room furniture to the locations defined in the diagram

#### **DESKS**

- Set flush with wall
- Hutches are permanetly affixed to desks
- Final placement of desks should resemble the diagram(s) shown on this poster

#### **SMALL DRESSERS**

- Small dressers should be placed in closets
- Set flush with wall, drawers facing out
- Final placement of small dressers should resemble the diagram(s) shown on this poster

#### BEDS

- Should be bunked
- Set flush with wall
- Final placement of beds should resemble the diagram(s) shown on this poster

#### **MAKE SURE TO...**

- Use the pins to couple furniture pieces together
- You may request additional pins from your Greek Court Staff Member
- You will not be allowed to check out until all your room furniture is moved to the locations defined in the diagram with the pins in the proper place
- Please be aware that failure to reset your room may result in a \$100 improper checkout charge

Layouts not to scale.