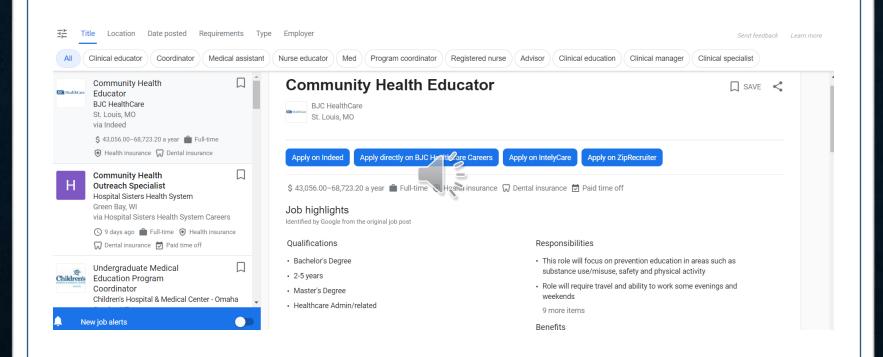

## **EDUCATION & TRAINING**

- Medical
- Patient Educators
- Community
   Education/Services

SEARCH ALL JOBS CURRENT EMPLOYEES SEARCH JOBS RETURNING APPLICANT LOGIN

ABOUT US CAREER AREAS APPLICANT RESOURCES BENEFITS EVENTS INTERNAL MOBILITY REFER A FRIEND

#### **Community Health Outreach Specialist**

Locations: Green Bay, Wisconsin

Categories: Education Function: Outreach

Ministry: Hospital Sisters Health System

Shift: Day

Position Type: Regular Full-Time

Req ID: 56616

Summary

The Community Health Outreach Specialist coordinates community health programming within respective assigned community. Collaborates with department leadership to develop, execute and evaluate initiatives based on Community Health Needs Assessment. Uses data to identify community needs prior to planning, implementing, monitoring, and evaluating programs designed to encourage healthy lifestyles, policies, and environments. Participates in local and regional programming