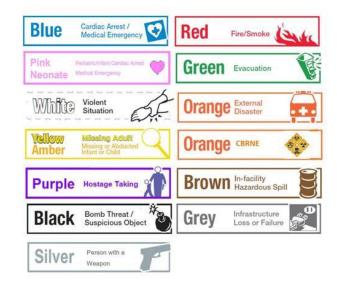

UF Health Shands \*\*\*\*\* 443 reviews

Tallahassee, FL

\$50,000 - \$65,000 a year

This position is located in Tallahassee. Provides donor education to nursing and medical staff in all of LifeQuest's partner hospitals; completes...

Easily apply

Sponsored save job

#### **Donation Development Coordinator**

OneLegacy ★★★☆☆ 17 reviews

Los Angeles, CA 90012

Experience in assessing challenging organizational and personal impediments to change and development of strategies to overcome these:...

Sponsored save job

# **HEALTH & SAFETY**

- Occupational safety and health
- Environmental control
- Fire safety
- Safety-oriented training programs
- Emergency management





#### Health & Safety Specialist Mayo Clinic

Jacksonville, FL via LinkedIn

# Emergency Preparedness Colour Codes





# HUMAN RESOURCES DEPARTMENT

A HR director heads the human resources department in a hospital, overseeing the entire functioning of the department. ... Recruitment of employees, training, functioning, setting the salaries and benefits of employees and managing employee-employer relations, are some of the primary duties of a hospital HR director.



The Job Description of a Hospital HR Director | Career Trend

#### Human Resources (JHH/JHHSC)

**Employment** 

Benefits

Manager Resources

Workforce Diversity

**Education Programs** 

News and Events

**About Human Resources** 

Home > Human Resources (JHH/JHHSC) > About

PRINT THIS PAGE

#### **Our Mission**

The mission of the Johns Hopkins Health System Corporation/The Johns Hopkins Hospital's (JHHSC/JHH) Department of Human Resources