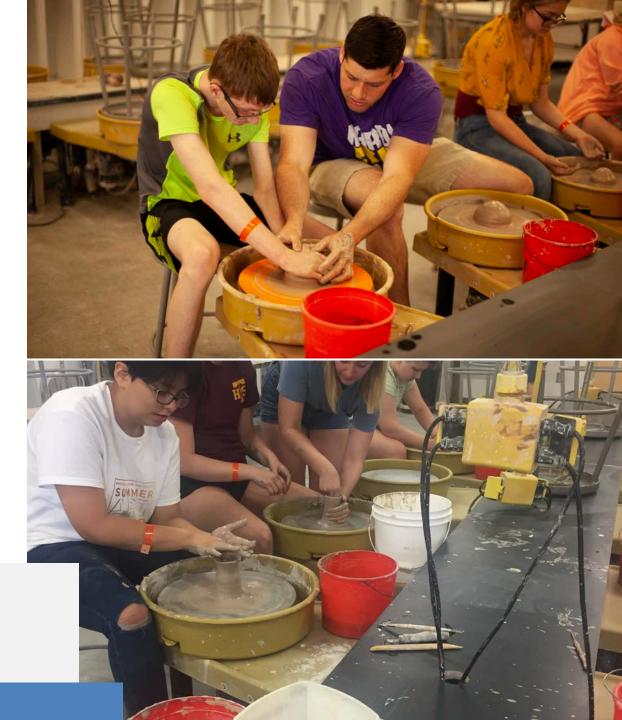

## Ceramics

 Allow students the opportunity to gain knowledge and skills in the visual arts through hands on applications.