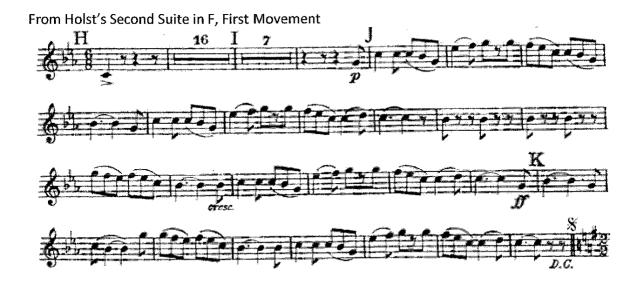

Excerpt 2: All campers should prepare the whole selection.

Excerpt 3: Optional, but encouraged for more advanced players.

Excerpt 4: Optional, but encouraged for more advanced players.

Propore the following clude to the best of your ability. You may play the clude at any tempo between quarter note equals 35-100. More points will be awarded to those who play accurately at the higher marked tempo.