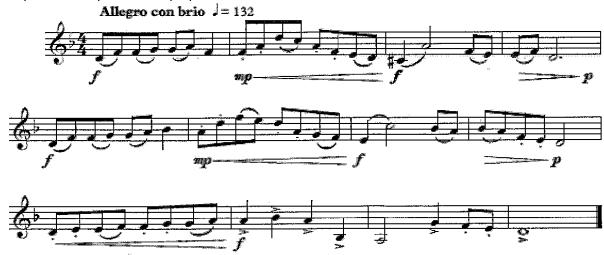

Excerpt 2: All campers should prepare the whole selection.

Excerpt 3: Optional, but encouraged for more advanced players.

Excerpt 4: Optional, but encouraged for more advanced players.

Propore the following clude to the best of your ability. You may play the clude at any tempo between quarter note equals 35-100. More points will be awarded to those who play accurately at the higher marked tempo.