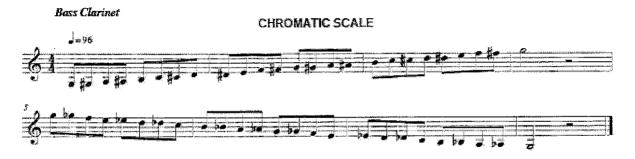

Excerpt 2: All campers should prepare the whole selection.

Excerpt 3: Optional, but encouraged for more advanced players.

Excerpt 4: Optional, but encouraged for more advanced players.

Propore the following clude to the best of your ability. You may play the clude at any tempo between quarter note equals 35-100. More points will be awarded to those who play accurately at the higher marked tempo.