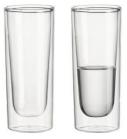

# Which Cup Shows A Standard Drink?

# A Standard Drink...

One 12 oz. beer (5% alcohol) One 5 oz. glass of wine (12% alcohol) 1.5 oz. of distilled spirits (40% or 80 proof)