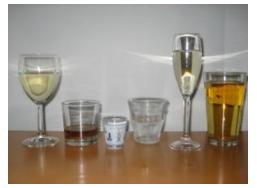

# A Standard Drink...

One 12 oz. beer (5% alcohol) One 5 oz. glass of wine (12% alcohol) 1.5 oz. of distilled spirits (40% or 80 proof)

# A Standard Drink...

"Yard" of beer = 4-6 Standard Drinks

"Boot" of beer= ~5-6 Standard Drinks

A pint (16 oz) = 1.3 Standard Drinks

Pitcher of Beer = 4-5 Standard Drinks

Tall or "Double" shot Filled =2 SD Filled up half = 1 SD

All one Standard Drink

24 oz Malt-liquor Energy drink= 5 Standard Drinks