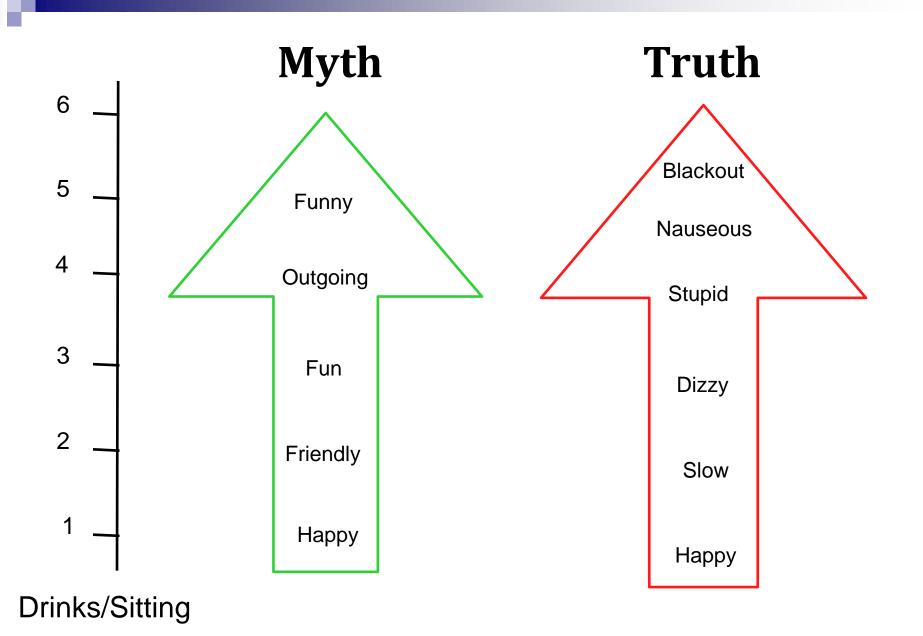

#### "Drinking alcohol makes a person . . . "

## Alcohol makes a person....

List 1

List 2

#### **Physical Effects & Expectancy Effects**

Physical Effects: Direct pharmacological or biological effects of a drug.

Expectancy Effects: Effects people associate with a drug whether or not the drug actually causes the particular effect.