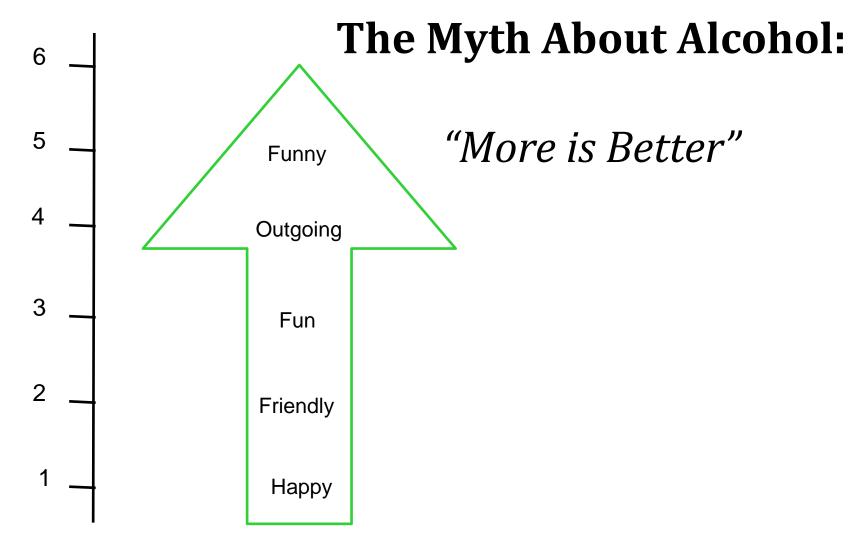

#### "Drinking alcohol makes a person . . . "

## Alcohol makes a person....

List 1

List 2