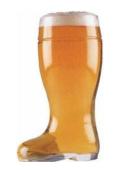

# A Standard Drink...

"Yard" of beer = 4-6 Standard Drinks

"Boot" of beer= ~5-6 Standard Drinks

A pint (16 oz) = 1.3 Standard Drinks

Pitcher of Beer = 4-5 Standard Drinks

Tall or "Double" shot Filled =2 SD Filled up half = 1 SD