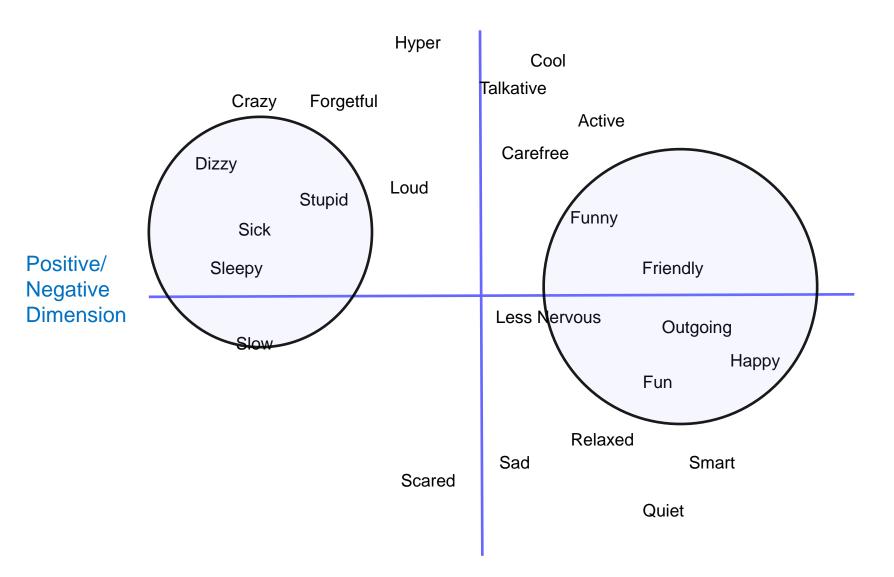

ive       | Sleepy    | Goofy      |
| Cocky        | Slow      | Less Upset |
| Content      | Smart     | Nice       |
| Dizzy        | Talkative | Sick       |
| Friendly     | Wild      | Crazy      |
| Funny        | Calm      | Good       |
| Нарру        | Fun       | Carefree   |
| Loud         | Jolly     | Hyper      |
| Pretty       | Outgoing  | Nauseous   |

Alcohol as a prescription drug.



*Complete this sentence:* 

#### "Drinking alcohol makes a person . . . "

## Alcohol makes a person....

List 1

List 2

#### **Physical Effects & Expectancy Effects**

Physical Effects: Direct pharmacological or biological effects of a drug.

Expectancy Effects: Effects people associate with a drug whether or not the drug actually causes the particular effect.

#### Alcohol Memory Map



Arousal/Sedation Dimension





# Beer goggles. Helping people get dates since 1865.

What effects of drinking is this ad trying to make you believe?







Drinks/Sitting



Drinks/Sitting







Ŋ8

Ŋ8

#### WORD LIST

Less nervous

Active

**Cocky** 

Content

Dizzy

Friendly

Funny

Happy

Loud

Pretty

Relaxed

Sleepy

Slow

Smart

**Talkative** 

₩ild

<del>Calm</del>

<del>Fun</del>

Jolly

**Outgoing** 

Cool

Goofy

Less Upset

Nice

Sick

<del>Crazy</del>

Good

**Carefree** 

Hyper

Nauseous