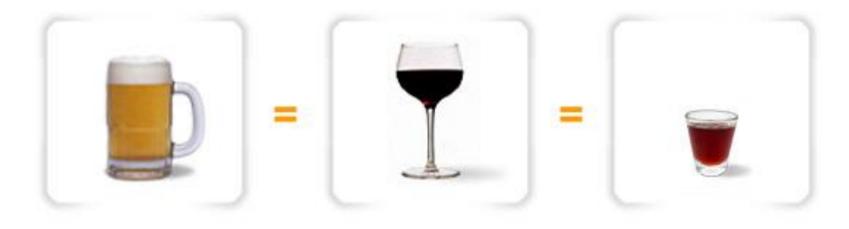

# A Standard Drink...

"Yard" of beer = 4-6 Standard Drinks

"Boot" of beer= ~5-6 Standard Drinks

A pint (16 oz) = 1.3 Standard Drinks

Pitcher of Beer = 4-5 Standard Drinks

Tall or "Double" shot Filled =2 SD Filled up half = 1 SD

All one Standard Drink

24 oz Malt-liquor Energy drink= 5 Standard Drinks