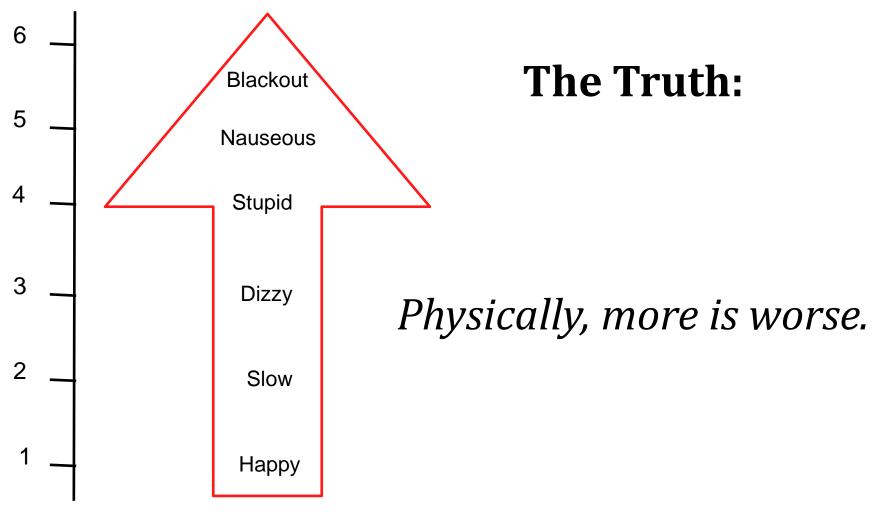

#### **Physical Effects & Expectancy Effects**

Physical Effects: Direct pharmacological or biological effects of a drug.

Expectancy Effects: Effects people associate with a drug whether or not the drug actually causes the particular effect.