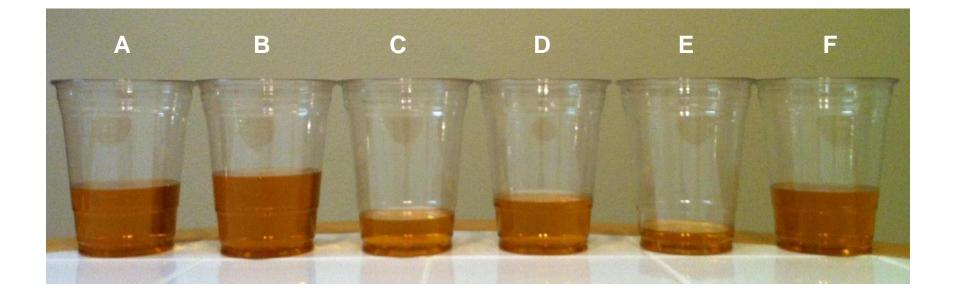

# A Standard Drink...

One 12 oz. beer (5% alcohol) One 5 oz. glass of wine (12% alcohol) 1.5 oz. of distilled spirits (40% or 80 proof)