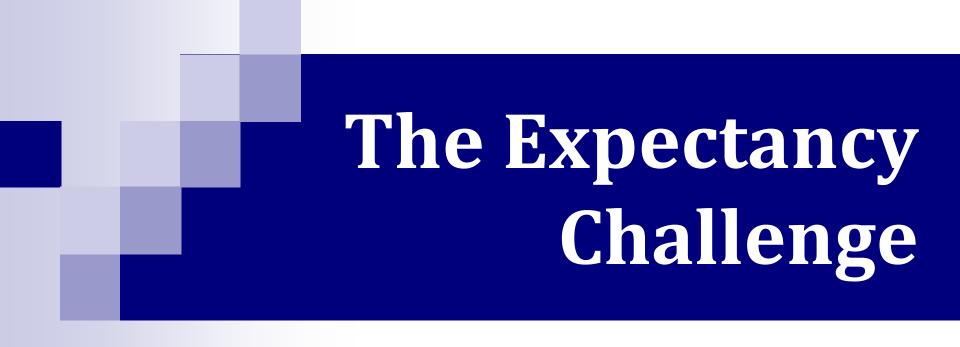

# Which Cup Shows A Standard Drink?



# A Standard Drink...



One 12 oz. beer (5% alcohol) One 5 oz. glass of wine (12% alcohol) 1.5 oz. of distilled spirits (40% or 80 proof)

# A Standard Drink...





"Yard" of beer = 4-6 Standard Drinks



"Boot" of beer= ~5-6 Standard Drinks



A pint (16 oz) = 1.3 Standard Drinks



Pitcher of Beer = 4-5 Standard Drinks



Tall or "Double" shot Filled =2 SD Filled up half = 1 SD



All one Standard Drink



24 oz Malt-liquor Energy drink= 5 Standard Drinks

### **WORD LIST**

| Less nervous | Relaxed   | Cool       |
|--------------|-----------|------------|
| Active       | Sleepy    | Goofy      |
| Cocky        | Slow      | Less Upset |
| Content      | Smart     | Nice       |
| Dizzy        | Talkative | Sick       |
| Friendly     | Wild