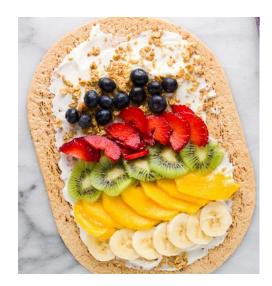

## Ingredients Needed:

- 4 Flatbread Wraps
- 1 Cup Greek Yogurt
- 2 Tablespoons Honey
- 1 Cup Granola
- 1 Banana, Sliced Thinly
- 2 Kiwi, Sliced Thinly
- 8 Strawberries, Sliced Thinly
- 1 Cup Blueberries

## **Recipe Directions:**

- 1. Combine Greek yogurt and honey until smooth and consistent.
- 2. Slice all fruit thinly. Peel mango and then cut for easier preparation.
- 3. Spread yogurt mix on flatbread, sprinkle granola on top.
- 4. Place each fruit on the flatbread. Roll up tight.
- 5. Repeat steps 3-4 until all ingredients are used.
- 6. Store in air tight container in fridge and Enjoy!