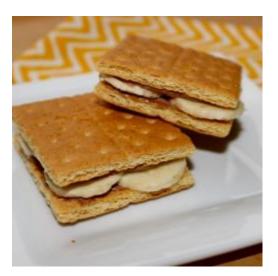

## Ingredients Needed:

28 graham cracker squares (14 rectangles)

1 cup low-fat plain Greek yogurt

4 banana cut into 1/2 inch slices

1 tsp. vanilla extract

2 Tbsp. sugar

1 Tbsp. + 1-2 tsp. cocoa powder

## **Recipe Directions:**

- In a small bowl mix together yogurt, vanilla, sugar, and cocoa powder.
- Lay graham cracker squares on a tray; spread 2 tsp. yogurt mixture on very graham cracker square.
- On half of the squares. place 4 banana slices on top of yogurt mix; combine graham crackers to form sandwich.