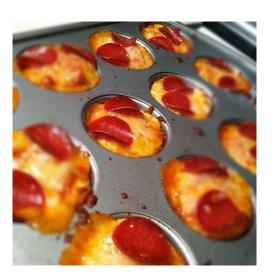

## Mini Deep Dish Pizzas

| Nutrition Facts: |        |
|------------------|--------|
| Yield            | 1      |
| Calories         | 235    |
| Fat              | 3 g    |
| Sodium           | 833 mg |

## Ingredients Needed:

1 whole-wheat tortillas

1 (15 oz.) can tomato sauce

1/4 cup shredded skim mozzarella cheese

1 Tbsp. shredded parmesan cheese

1/2 tsp. Italian seasoning

Pinch garlic powder

Pepper

## **Recipe Directions:**

- Preheat oven to 425 degrees.
- Spray muffin tin with cooking spray.
- Using a cookie cutter or empty can, cut out circles of tortilla.
- Fit the tortilla circle into the muffin tin. Pat the extra into place to form a cup.
- To make the sauce mix together 5 oz. pizza sauce with parmesan cheese and seasoning.
- Fill tortilla cups halfway with sauce, and top with shredded mozzarella.
- Bake for 10 minutes or until cheese is melted and lightly brown.