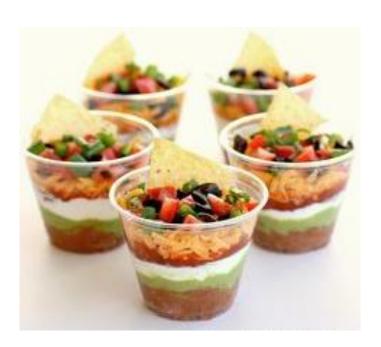

## Ingredients Needed:

- 1 cup guacamole
- 1 cup salsa
- 1 cup fat-free plain Greek yogurt
- 1 1/4 cup refried beans
- ½ tomato, diced
- 1/4 bunch green onion, sliced
- 1/2 cup shredded iceberg lettuce
- ½ cup low-fat shredded cheese

## **Recipe Directions:**

- Spread lettuce on bottom of dish.
- Layer with refried beans, then guacamole, then yogurt, and then salsa.
- Sprinkle cheese on top.
- Top with tomatoes and onions.
- Serve and Enjoy!