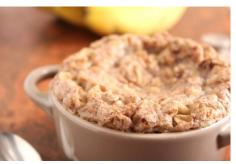

## Banana Oatmeal Mug

| Code |          |  |  |
|------|----------|--|--|
| \$,  | Q, V, RH |  |  |

## Ingredients Needed:

- ½ cup quick cooking oats
- 1 Tbs ground flaxseed
- 1 egg
- <sup>1</sup>/<sub>2</sub> cup fat-free milk
- 1/3 banana, mashed
- 1/4 teaspoon cinnamon
- 2 teaspoon honey

| Nutrition Facts: |  |  |
|------------------|--|--|
| 1 serving        |  |  |
| 417              |  |  |
| 12 g             |  |  |
| 2 g              |  |  |
| 197 mg           |  |  |
| 11 g             |  |  |
| 8 g              |  |  |
| 21% DV           |  |  |
| 13% DV           |  |  |
| 15% DV           |  |  |
| 23% DV           |  |  |
| 17% DV           |  |  |
|                  |  |  |

## **Recipe Directions:**

- 1. Add oats, flaxseed, egg, and milk in a mug. Stir well with a fork.
- 2. Add banana, cinnamon, and honey.
- 3. Stir again until well combined.
- 4. Cook in microwave on high for 2-3 minutes.
- 5. Fluff with a fork.
- 6. Stir in a little extra milk or yogurt, if desired.