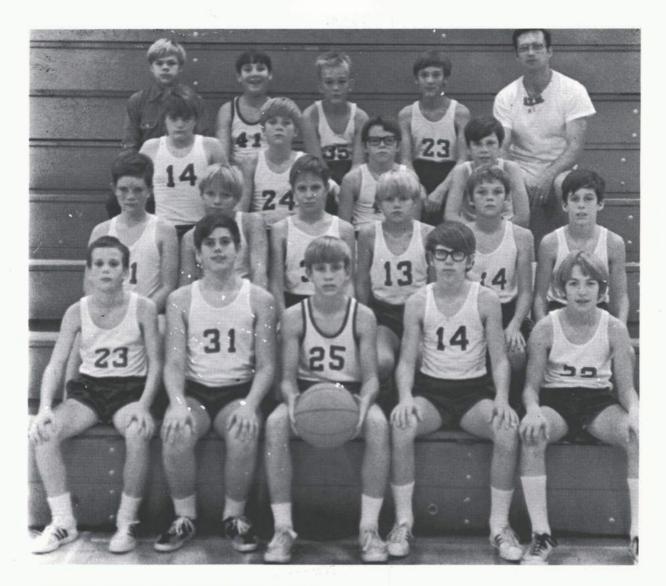

### SEVENTH GRADE BASKETBALL TEAM

ROW ONE: Jack Spaniol, Chuck Joley, Mark Buckellew, Mitch Coe, Bob DiPietro. ROW TWO: Jim Reardan, Tim Krehbiel, David Reardan, Mike Story, Rick Carey, Tom Goodrich. ROW THREE: Steve Sullivan, Paul Wilson, Joe Sanders, Tim Pfieffer. ROW FOUR: Manager Dick Funk, Randy Overton, Niel Wilson, Mark Maharg, Coach Mike Conroy.