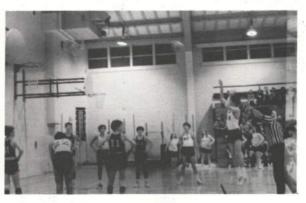

### NINTH GRADE BASKETBALL TEAM

ROW ONE: Manager Daryle Smith, John Wood, Jim Connelly, Kelly Hussey, Jim Palmer, Dan Saldivar and Manager Tom Baird. ROW TWO: Coach Frank Schabel, Carl Green, Bill Spaniol, Mark Jenkins, David Lowell, Lewis Miner and Manager Chuck Kluge.

EIGHTH GRADE BASKETBALL TEAM ROW ONE: Philip Reardan, Tom Sellett, Scott Tyler, Brian McDonald, Tony Hamerski, Eric Elliott, Charlie Rogers. ROW TWO: Coach Jerry Bennett, Brad Tinder, Mark Eads, John Pence, Mike Hadwiger, Bob Dulka, Manager Izzie Rahman.

### SEVENTH GRADE BASKETBALL TEAM

ROW ONE: Jack Spaniol, Chuck Joley, Mark Buckellew, Mitch Coe, Bob DiPietro. ROW TWO: Jim Reardan, Tim Krehbiel, David Reardan, Mike Story, Rick Carey, Tom Goodrich. ROW THREE: Steve Sullivan, Paul Wilson, Joe Sanders, Tim Pfieffer. ROW FOUR: Manager Dick Funk, Randy Overton, Niel Wilson, Mark Maharg, Coach Mike Conroy.