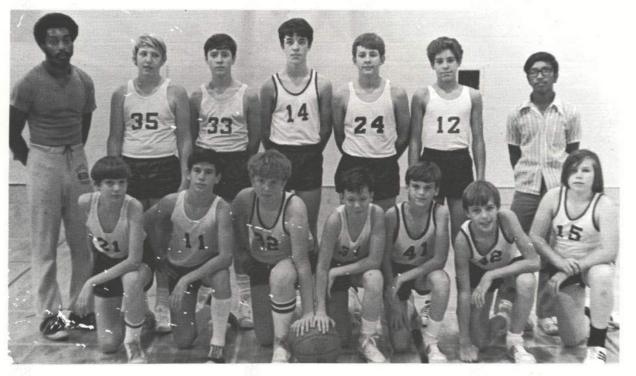

EIGHTH GRADE BASKETBALL TEAM ROW ONE: Philip Reardan, Tom Sellett, Scott Tyler, Brian McDonald, Tony Hamerski, Eric Elliott, Charlie Rogers. ROW TWO: Coach Jerry Bennett, Brad Tinder, Mark Eads, John Pence, Mike Hadwiger, Bob Dulka, Manager Izzie Rahman.