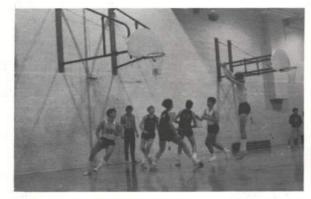

### NINTH GRADE BASKETBALL TEAM

ROW ONE: Manager Daryle Smith, John Wood, Jim Connelly, Kelly Hussey, Jim Palmer, Dan Saldivar and Manager Tom Baird. ROW TWO: Coach Frank Schabel, Carl Green, Bill Spaniol, Mark Jenkins, David Lowell, Lewis Miner and Manager Chuck Kluge.

EIGHTH GRADE BASKETBALL TEAM ROW ONE: Philip Reardan, Tom Sellett, Scott Tyler, Brian McDonald, Tony Hamerski, Eric Elliott, Charlie Rogers. ROW TWO: Coach Jerry Bennett, Brad Tinder, Mark Eads, John Pence, Mike Hadwiger, Bob Dulka, Manager Izzie Rahman.

### SEVENTH GRADE BASKETBALL TEAM

ROW ONE: Jack Spaniol, Chuck Joley, Mark Buckellew, Mitch Coe, Bob DiPietro. ROW TWO: Jim Reardan, Tim Krehbiel, David Reardan, Mike Story, Rick Carey, Tom Goodrich. ROW THREE: Steve Sullivan, Paul Wilson, Joe Sanders, Tim Pfieffer. ROW FOUR: Manager Dick Funk, Randy Overton, Niel Wilson, Mark Maharg, Coach Mike Conroy.