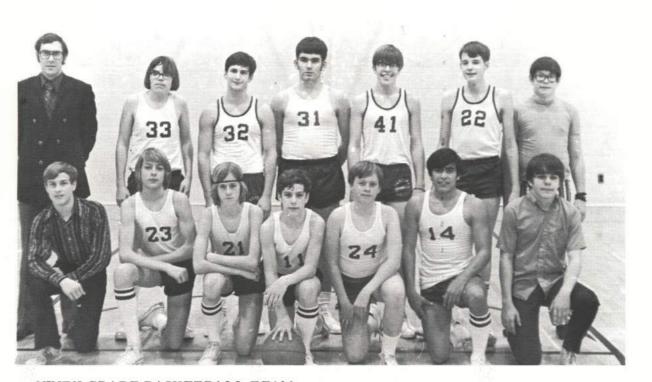

### NINTH GRADE BASKETBALL TEAM

ROW ONE: Manager Daryle Smith, John Wood, Jim Connelly, Kelly Hussey, Jim Palmer, Dan Saldivar and Manager Tom Baird. ROW TWO: Coach Frank Schabel, Carl Green, Bill Spaniol, Mark Jenkins, David Lowell, Lewis Miner and Manager Chuck Kluge.