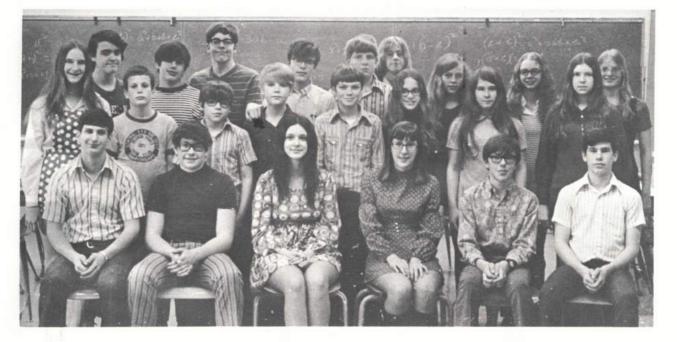

# Student Council

ROW ONE: Bill Spaniol, Parliamentarian; Chuck Kluge, Vice-President; Nancy Stillions, President; Beth Maurer, Secretary; Eric Elliot, Sergeant-at-Arms; Tom Sellett. ROW TWO: Michelle Rogers, Jack Spaniol, Joe Sanders, Paul Wilson, Rick Carey, Carol Butler, Monica Sunderman, Louise Cloud. ROW THREE: Dick Lahey, Chuck Joley, David Lowell, Will Cooper, Scott Tyler, Jim Connelly, Laura Nichols, Diane Butler, Susan Sanders.