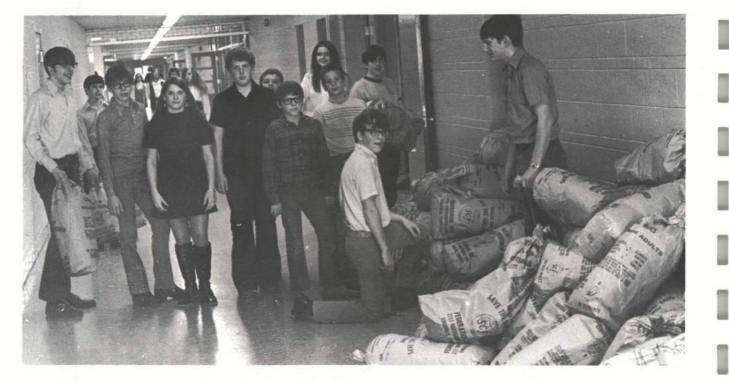

a Laura Fraembs Gail Gilbert

### GRADE 7 <sup>B</sup>

MR. FRANCIS CRAIG

1

L

1

1



Alden Atkins

Jeff Best Mark Buckellew Rick Carey



Dick Funk Chuck Joley Joe Lahey Peter Libbey Mark Maharg

Tim Pfieffer Roger Price David Rearden Beth Ridgeway Nancy Schuster

Jack Spaniol Suzanne Taylor Lynn Wigley Frances Wiley Neil Wilson











5







# Student Council



ROW ONE: Bill Spaniol, Parliamentarian; Chuck Kluge, Vice-President; Nancy Stillions, President; Beth Maurer, Secretary; Eric Elliot, Sergeant-at-Arms; Tom Sellett. ROW TWO: Michelle Rogers, Jack Spaniol, Joe Sanders, Paul Wilson, Rick Carey, Carol Butler, Monica Sunderman, Louise Cloud. ROW THREE: Dick Lahey, Chuck Joley, David Lowell, Will Cooper, Scott Tyler, Jim Connelly, Laura Nichols, Diane Butler, Susan Sanders.



STUDENT COUNCIL PROJECT - Bundle Day Drive

# **Sports**

CHEERLEADERS STANDING: Jane Spaniol, Pam Scott, Jana Grigoroff. In the tree: Dana Grigoroff, Carol Butler. Not Pictured: Joyce Ramsey.



### NINTH GRADE BASKETBALL TEAM

ROW ONE: Manager Daryle Smith, John Wood, Jim Connelly, Kelly Hussey, Jim Palmer, Dan Saldivar and Manager Tom Baird. ROW TWO: Coach Frank Schabel, Carl Green, Bill Spaniol, Mark Jenkins, David Lowell, Lewis Miner and Manager Chuck Kluge.



EIGHTH GRADE BASKETBALL TEAM ROW ONE: Philip Reardan, Tom Sellett, Scott Tyler, Brian McDonald, Tony Hamerski, Eric Elliott, Charlie Rogers. ROW TWO: Coach Jerry Bennett, Brad Tinder, Mark Eads, John Pence, Mike Hadwiger, Bob Dulka, Manager Izzie Rahman.



### SEVENTH GRADE BASKETBALL TEAM

ROW ONE: Jack Spaniol, Chuck Joley