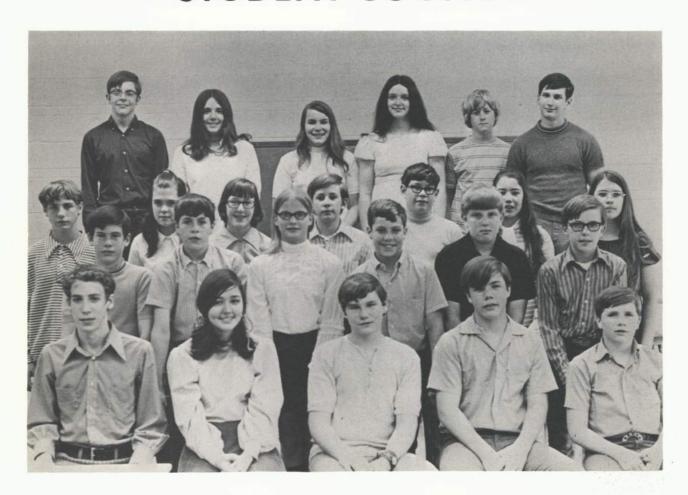

# STUDENT COUNCIL

FRONT ROW: Brian Settle, President; Mike Baird, Vice-President; Pat LeDuc, Secretary; Gary Shull, Parliamentarian; Reg Harper, Sergeant at Arms. ROW TWO: Tom Sellett, Marty Jones, Susan Sanders, Kelly Hussey, Scott Tyler, Eric Elliott. ROW THREE: Ben Moody, Cheryl McKeen, Beth Maurer, Mike Hadwiger, Chuck Kluge, Jana Grigoroff, Ruth Riegel. ROW FOUR: David Lowell, Diana Allen, Lucy Holley, Nancy Stillions, Jim Connelly, Bill Spaniol.