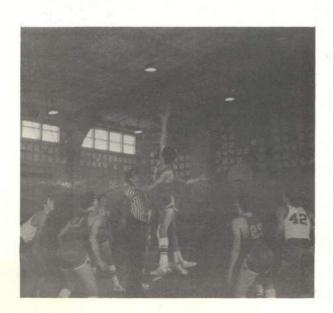

# **SPORTS**

CHEERLEADERS: Joyce Ramsey, Jana Grigoroff, Pam Scott, Kathy Hussey, Cinder Tinder, Tina Ruyle.

9th GRADE BASKETBALL - ROW ONE (left to right): Ben Moody, Jeff Overton, Mike Goodrich. ROW TWO: Mark Wilson, Chris Grigoroff, Paul Arzeni, Mark Cooper. ROW THREE: Jeff Higgins, Gary Schull, Mike Pence, Mike Hurst, Larry Morice. Frank Schabel (Coach).