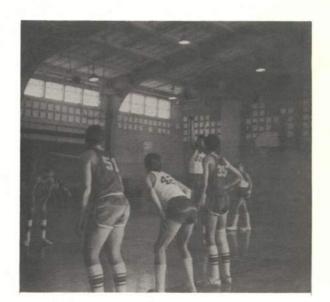

# **SPORTS**

CHEERLEADERS: Joyce Ramsey, Jana Grigoroff, Pam Scott, Kathy Hussey, Cinder Tinder, Tina Ruyle.

9th GRADE BASKETBALL - ROW ONE (left to right): Ben Moody, Jeff Overton, Mike Goodrich. ROW TWO: Mark Wilson, Chris Grigoroff, Paul Arzeni, Mark Cooper. ROW THREE: Jeff Higgins, Gary Schull, Mike Pence, Mike Hurst, Larry Morice. Frank Schabel (Coach).