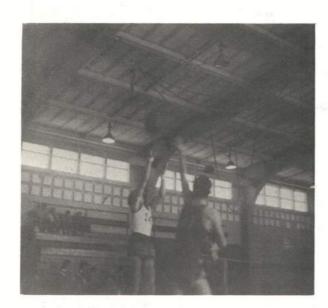

# **SPORTS**

CHEERLEADERS: Joyce Ramsey, Jana Grigoroff, Pam Scott, Kathy Hussey, Cinder Tinder, Tina Ruyle.

9th GRADE BASKETBALL - ROW ONE (left to right): Ben Moody, Jeff Overton, Mike Goodrich. ROW TWO: Mark Wilson, Chris Grigoroff, Paul Arzeni, Mark Cooper. ROW THREE: Jeff Higgins, Gary Schull, Mike Pence, Mike Hurst, Larry Morice. Frank Schabel (Coach).