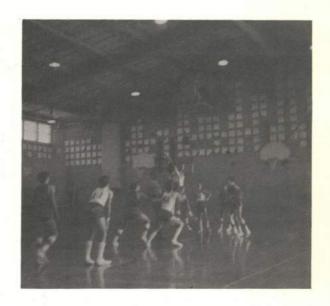

# **SPORTS**

CHEERLEADERS: Joyce Ramsey, Jana Grigoroff, Pam Scott, Kathy Hussey, Cinder Tinder, Tina Ruyle.

9th GRADE BASKETBALL - ROW ONE (left to right): Ben Moody, Jeff Overton, Mike Goodrich. ROW TWO: Mark Wilson, Chris Grigoroff, Paul Arzeni, Mark Cooper. ROW THREE: Jeff Higgins, Gary Schull, Mike Pence, Mike Hurst, Larry Morice. Frank Schabel (Coach).