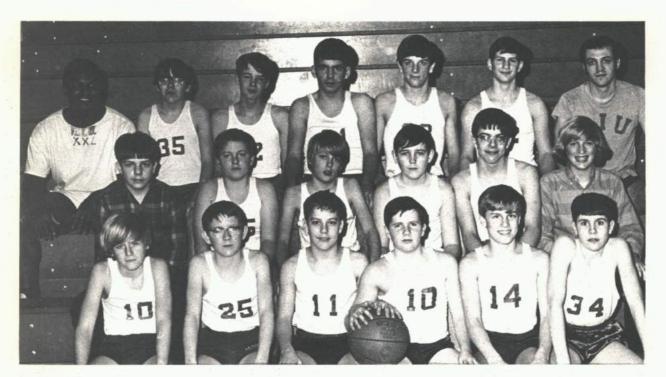

8th GRADE BASKETBALL - ROW ONE' (left to right): Jim Connelly, Gary Stanfield, Kelly Hussey, Reg Harper, Daryle Smith, Marty Jones. ROW TWO: Tom Baird, Jim Palmer, John Wood, Kirk Isbell, David Lowell, Jeff Hamand. ROW THREE: Scott (coach), Carl Green, Lewis Miner, Mark Jenkins, Jeff Strandberg, Bill Spaniol, Stanfa (coach).