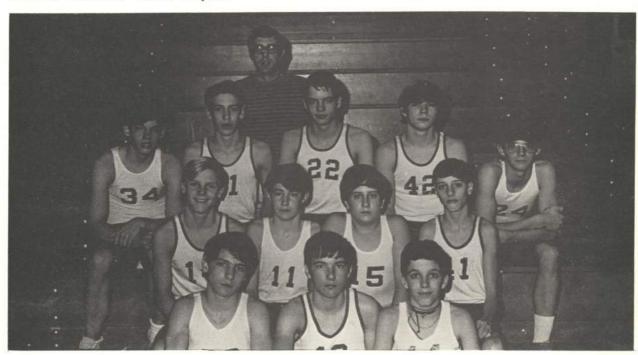

# **SPORTS**

CHEERLEADERS: Joyce Ramsey, Jana Grigoroff, Pam Scott, Kathy Hussey, Cinder Tinder, Tina Ruyle.

9th GRADE BASKETBALL - ROW ONE (left to right): Ben Moody, Jeff Overton, Mike Goodrich. ROW TWO: Mark Wilson, Chris Grigoroff, Paul Arzeni, Mark Cooper. ROW THREE: Jeff Higgins, Gary Schull, Mike Pence, Mike Hurst, Larry Morice. Frank Schabel (Coach).