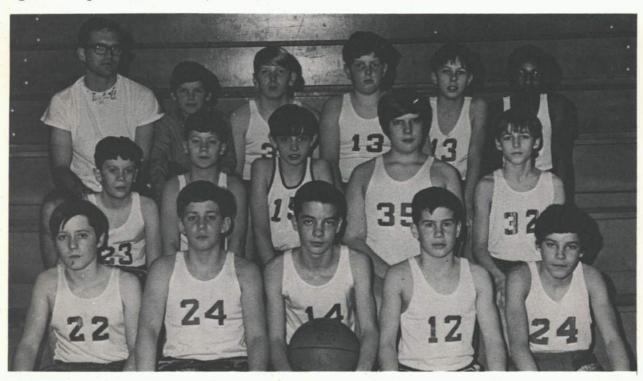

7th GRADE BASKETBALL - ROW ONE (left to right): Mark Eads, Mike Hadwiger, John Pence, Tom Sellett, Robert Dulka. ROW TWO: Joe Jones, Brian McDonald, Phillip Rearden, Scott Erwin, James Durham. ROW THREE: Mr. Conroy (coach), Tony Hamerski, Brad Tinder, Scott Tyler, Eric Elliott, Izadur Rahman.