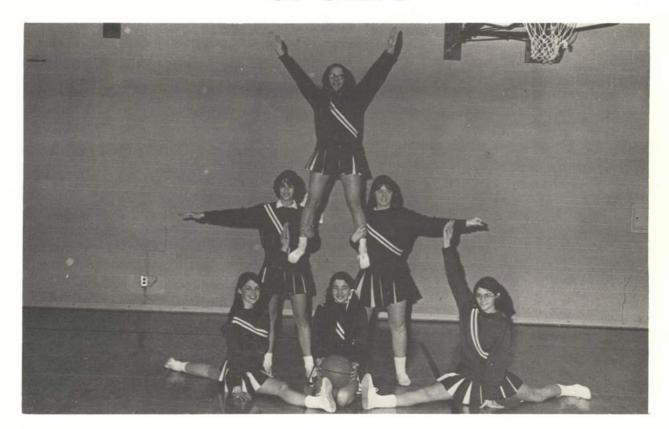

# **SPORTS**

CHEERLEADERS: Joyce Ramsey, Jana Grigoroff, Pam Scott, Kathy Hussey, Cinder Tinder, Tina Ruyle.

9th GRADE BASKETBALL - ROW ONE (left to right): Ben Moody, Jeff Overton, Mike Goodrich. ROW TWO: Mark Wilson, Chris Grigoroff, Paul Arzeni, Mark Cooper. ROW THREE: Jeff Higgins, Gary Schull, Mike Pence, Mike Hurst, Larry Morice. Frank Schabel (Coach).