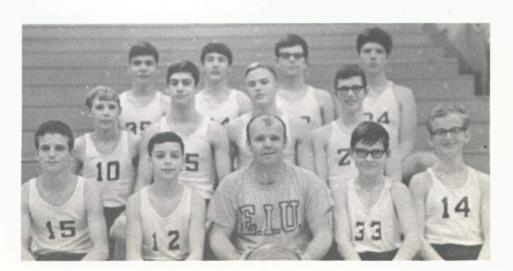

#### JUNIOR HIGH BASKETBALL

GRADE SEVEN G. Stanfield, K. Hussey, R. Harper, W. Cooper, M. Jones, H. Steele, C. Green, J. Hamand, J. Wood, B. Spaniol, C. Kluge, D. Lowell, M. Jenkins, J. Strandberg, L. Miner, K. Isbell. Coach, Frank Schabel.

GRADE EIGHT

C. Grigoroff, J. Overton, M. Goodrich, M. Cooper, Brian Settle, M. Highland, G. Shull, J. Higgins, M. Pence, M. Hurst, J. Krehbeil, L. Morice, M. Wilson, P. Arzeni. Coach, T. Jandrus.

GRADE NINE M. Spaniol, C. Inyart, M. Johnson, S. Smith, J. Pearcy, K. Hussey, L. Papp, G. Thompson, M. Wheeler, M. Grigoroff, D. Moler, K. Ramsey. Coach, John Ericksen.