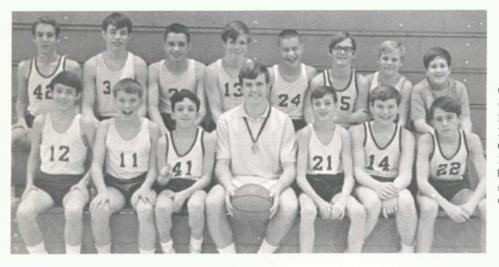

#### JUNIOR HIGH BASKETBALL

GRADE SEVEN G. Stanfield, K. Hussey, R. Harper, W. Cooper, M. Jones, H. Steele, C. Green, J. Hamand, J. Wood, B. Spaniol, C. Kluge, D. Lowell, M. Jenkins, J. Strandberg, L. Miner, K. Isbell. Coach, Frank Schabel.

GRADE EIGHT

C. Grigoroff, J. Overton, M. Goodrich, M. Cooper, Brian Settle, M. Highland, G. Shull, J. Higgins, M. Pence, M. Hurst, J. Krehbeil, L. Morice, M. Wilson, P. Arzeni. Coach, T. Jandrus.

GRADE NINE M. Spaniol, C. Inyart, M. Johnson, S. Smith, J. Pearcy, K. Hussey, L. Papp, G. Thompson, M. Wheeler, M. Grigoroff, D. Moler, K. Ramsey. Coach, John Ericksen.