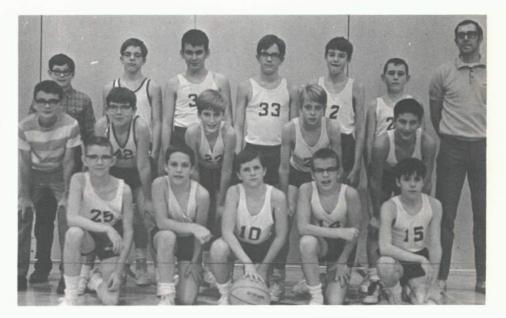

#### JUNIOR HIGH BASKETBALL

GRADE SEVEN G. Stanfield, K. Hussey, R. Harper, W. Cooper, M. Jones, H. Steele, C. Green, J. Hamand, J. Wood, B. Spaniol, C. Kluge, D. Lowell, M. Jenkins, J. Strandberg, L. Miner, K. Isbell. Coach, Frank Schabel.

GRADE EIGHT

C. Grigoroff, J. Overton, M. Goodrich, M. Cooper, Brian Settle, M. Highland, G. Shull, J. Higgins, M. Pence, M. Hurst, J. Krehbeil, L. Morice, M. Wilson, P. Arzeni. Coach, T. Jandrus.

GRADE NINE M. Spaniol, C. Inyart, M. Johnson, S. Smith, J. Pearcy, K. Hussey, L. Papp, G. Thompson, M. Wheeler, M. Grigoroff, D. Moler, K. Ramsey. Coach, John Ericksen.