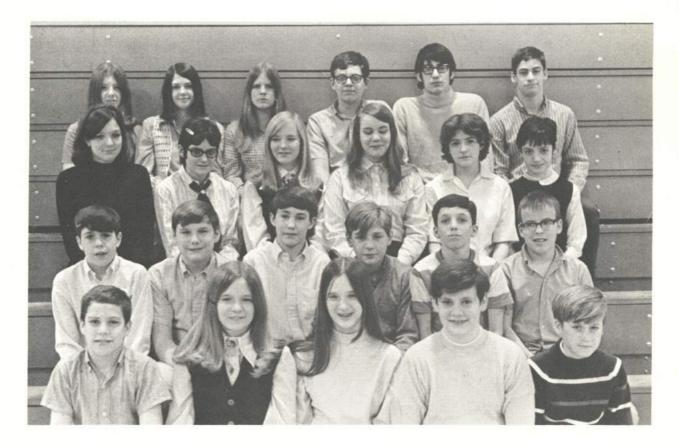

# **STUDENT COUNCIL**

ROW ONE (left to right): Kelly Hussey, Wendy Hamand, Vice President; Liz Tingley, President; Mark Holley, Secretary-Treasurer; Jim Connelly. ROW TWO: Marty Jones, Brian Settle, Chris Grigoroff, Ben Moody, Mike Goodrich, Will Cooper. ROW THREE: Ann Timblin, Pam Scott, Jan Baldwin, Lucy Holley, Sara Summers, Debbie Thornburgh. ROW FOUR: Cindy Tinder, Joyce Ramsey, Kim Ensign, Don Moler, John Looby, Kevin Hussey.