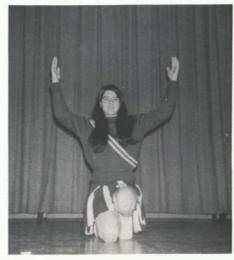

|
| POPULARITY AWARDS:       | 7th-Prince: Mike Spaniol - voted most popular<br>Kevin Hussey - crowned as prince      |
|                          | Princess: Janice Baldwin                                                               |
|                          | 8th-Bachelor Button: Al Spaniol                                                        |
|                          | Buttercup: Lu Ann Di Pietro                                                            |
|                          | 9th-King: Pat Hussey                                                                   |
|                          | Queen: Cathy Walker                                                                    |



EASTERN

## Cheerleaders



YEAH, TEAM



GO, TEAM



PANTHERS, PANTHERS

RAH! RAH!



### Candid Pictures



Mr. Craig, this is a....



Bob - in Study Hall (?)



Band - 1! 2! 3!



Pat and Janice, Prince and Princess



Mr. Green, giving math help



Student Council



Debbie, Marla, Laurel



Get us!



Play rehearsal



Tony and Steve



Pat, Atlas!

Page 19



Junior



The life of a teacher



Not so loud



Lunch Time



Don't you dare



Seventh grade initiation



Ron, industrial arts



I don't like lectures!



Locker room advice



Gymnasts