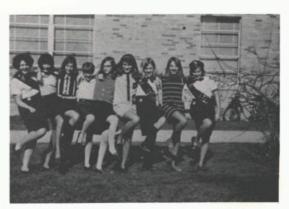

|
|                          | 8th-Bachelor Button: Al Spaniol                                                        |
|                          | Buttercup: Lu Ann Di Pietro                                                            |
|                          | 9th-King: Pat Hussey                                                                   |
|                          | Queen: Cathy Walker                                                                    |



EASTERN

## Cheerleaders



YEAH, TEAM



GO, TEAM



PANTHERS, PANTHERS

RAH! RAH!



### Candid Pictures



Mr. Craig, this is a....



Bob - in Study Hall (?)



Band - 1! 2! 3!



Pat and Janice, Prince and Princess



Mr. Green, giving math help



Student Council



Debbie, Marla, Laurel



Get us!



Play rehearsal



Tony and Steve



Pat, Atlas!

Page 19



Junior



The life of a teacher



Not so loud



Lunch Time



Don't you dare



Seventh grade initiation



Ron, industrial arts



I don't like lectures!



Locker room advice



Gymnasts