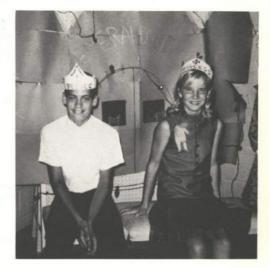

# Student Council

| OFFICERS:                | Vice-President - Marla Rouse Vice-President - Debbie Timblin Secretary - Laural Ramsey |
|--------------------------|----------------------------------------------------------------------------------------|
|                          |                                                                                        |
| ROOM REPRESENTATIVES:    | . 7A -Janice Baldwin                                                                   |
|                          | Kevin Hussey                                                                           |
|                          | John Looby                                                                             |
|                          | Debbie Cutwright (alternate)                                                           |
|                          | 7B -Liz Tingely                                                                        |
|                          | Junior Pearcy                                                                          |
|                          | Robin Harper                                                                           |
|                          | Andrea Frank (alternate)                                                               |
|                          | 8A -Lu Ann Di Pietro                                                                   |
|                          | Kevin Settle                                                                           |
|                          | Jim Montemayor                                                                         |
|                          | Janice Rundle (alternate)                                                              |
|                          | 9A -Laurel Ramsey                                                                      |
|                          | Marla Rouse                                                                            |
|                          | Karen Grigoroff                                                                        |
|                          | Steve Wood (alternate)                                                                 |
|                          | 9B -Joe Connelly                                                                       |
|                          | Jean Holley                                                                            |
|                          | Debbie Timblin                                                                         |
|                          | George Ruyle (alternate)                                                               |
| CAMERAMAN                | Ruth Ann Cooper                                                                        |
| PHOTOGRAPHER OF THE YEAR | Mark Holley                                                                            |
|                          |                                                                                        |
| POPULARITY AWARDS:       | 7th-Prince: Mike Spaniol - voted most popular<br>Kevin Hussey - crowned as prince      |
|                          | Princess: Janice Baldwin                                                               |
|                          | 8th-Bachelor Button: Al Spaniol                                                        |
|                          | Buttercup: Lu Ann Di Pietro                                                            |
|                          | 9th-King: Pat Hussey                                                                   |
|                          | Queen: Cathy Walker                                                                    |