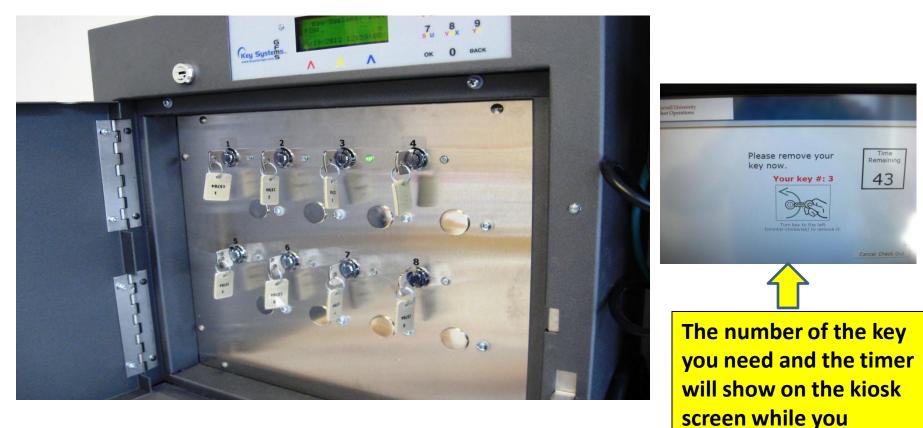

Confirm your reservation information is correct. You can check out the car by pressing the Check Out button, or cancel the reservation.

You will be shown the number of the key you need and a timer. You must retrieve your key within the 45 seconds.

retrieve your key.

- A green light will turn on next to the key that goes with your vehicle.
- Be sure to close the door once you have your key or an alarm will sound.
- 17 <sup>a</sup>