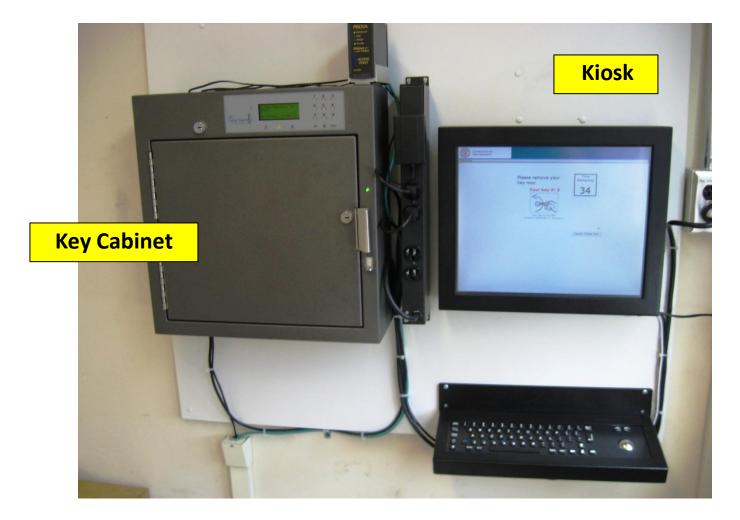

#### The Kiosk is located in the Lobby of Central Stores

- There is a small lever below the handle of the cabinet.
- To open the door, wait for the "click," then, slide the lever into the "up" position and pull the door open.

After you hear a click, open the cabinet door.

retrieve your key.

- A green light will turn on next to the key that goes with your vehicle.
- Be sure to close the door once you have your key or an alarm will sound.

| Fleet Operations            | Home Logout |
|-----------------------------|-------------|
| a Go                        |             |
| ease select a vehicle type. |             |
|                             |             |
|                             |             |
|                             | Home        |
|                             |             |
|                             |             |
|                             |             |
|                             |             |
|                             |             |
|                             |             |
|                             |             |
|                             |             |
|                             |             |

retrieve your key.

- A green light will turn on next to the key that goes with your vehicle.
- Be sure to close the door once you have your key or an alarm will sound.
- 17 <sup>a</sup>