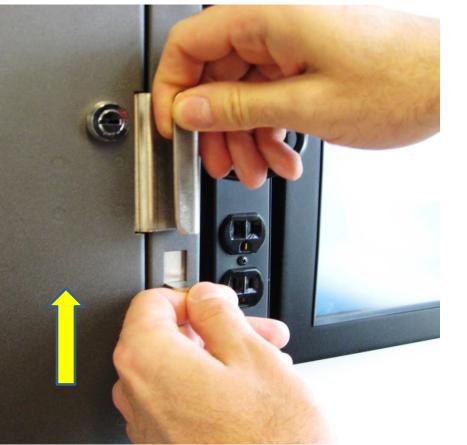

- There is a small lever below the handle of the cabinet.
- To open the door, wait for the "click," then, slide the lever into the "up" position and pull the door open.

After you hear a click, open the cabinet door.