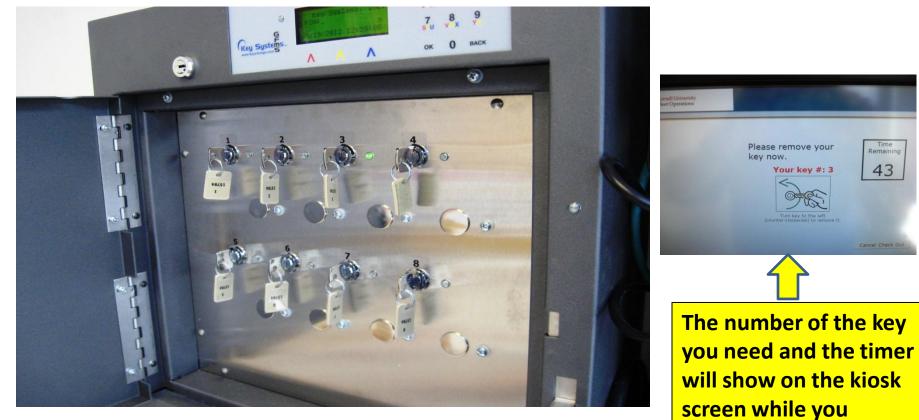

• Confirm that the information for your reservation is correct. At this point you can check out the car or cancel the reservation.

• You will be shown the number of the key you need and a timer. You must retrieve your key within the 45 seconds.

retrieve your key.

- A green light will turn on next to the key that goes with your vehicle.
- Be sure to close the door once you have your key or an alarm will sound.

| Fleet Operations            | Home Logout |
|-----------------------------|-------------|
| a Go                        |             |
| ease select a vehicle type. |             |
|                             |             |
|                             |             |
|                             | Home        |
|                             |             |
|                             |             |
|                             |             |
|                             |             |
|                             |             |
|                             |             |
|                             |             |
|                             |             |
|                             |             |