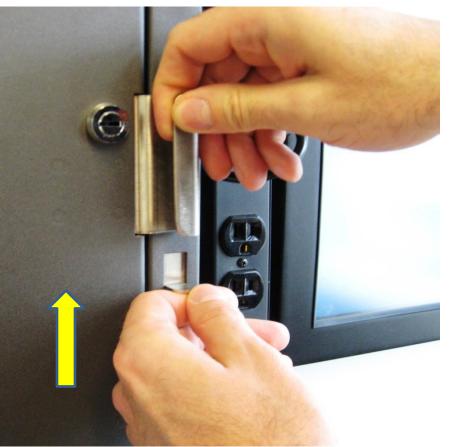

- There is a small lever below the handle of the cabinet.
- To open the door, wait for the "click," then, slide the lever into the "up" position and pull the door open.

After you hear a click, open the cabinet door.