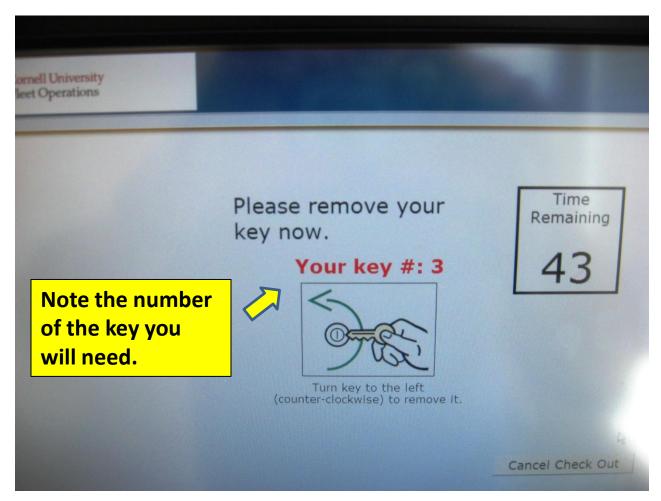

• Confirm that the information for your reservation is correct. At this point you can check out the car or cancel the reservation.

• You will be shown the number of the key you need and a timer. You must retrieve your key within the 45 seconds.

Confirm your reservation information is correct. You can check out the car by pressing the Check Out button, or cancel the reservation.

You will be shown the number of the key you need and a timer. You must retrieve your key within the 45 seconds.