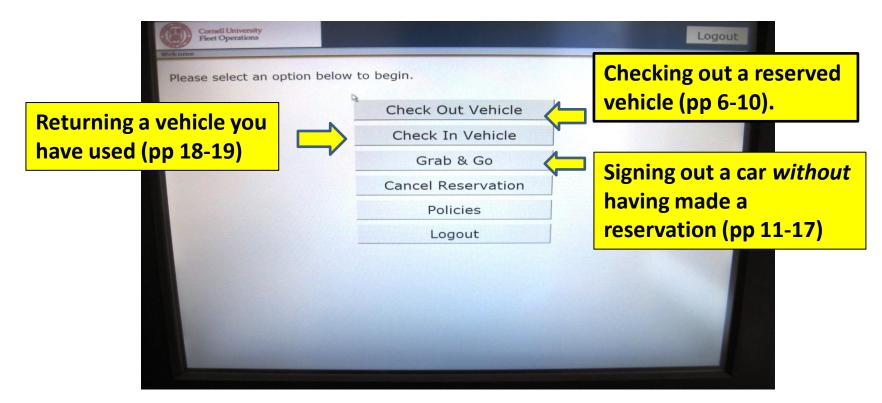

# Select the option for what you would like to do.

- Check Out a Vehicle is for checking out a car you have already reserved online.
- Grab & Go is for checking out a vehicle without having made a reservation as long as there is one available and <u>your fiscal agent has granted permission</u>.

#### **Checking In a Vehicle**

| Cornell University<br>Fleet Operations |                    |           | Logout |
|----------------------------------------|--------------------|-----------|--------|
| Welcome                                |                    |           |        |
| Please select an option below          | v to begin.        |           |        |
|                                        | Check Out Vehicle  |           |        |
|                                        | Check In Vehicle   | ('-''-    |        |
|                                        |                    | Grab & Go |        |
|                                        | Cancel Reservation |           |        |
|                                        |                    | Policies  |        |
|                                        | Logout             | _/        |        |
|                                        |                    |           |        |
|                                        |                    |           |        |
|                                        |                    |           |        |
|                                        |                    |           |        |
|                                        |                    |           |        |

• To return a vehicle, select Check In Vehicle from the menu.