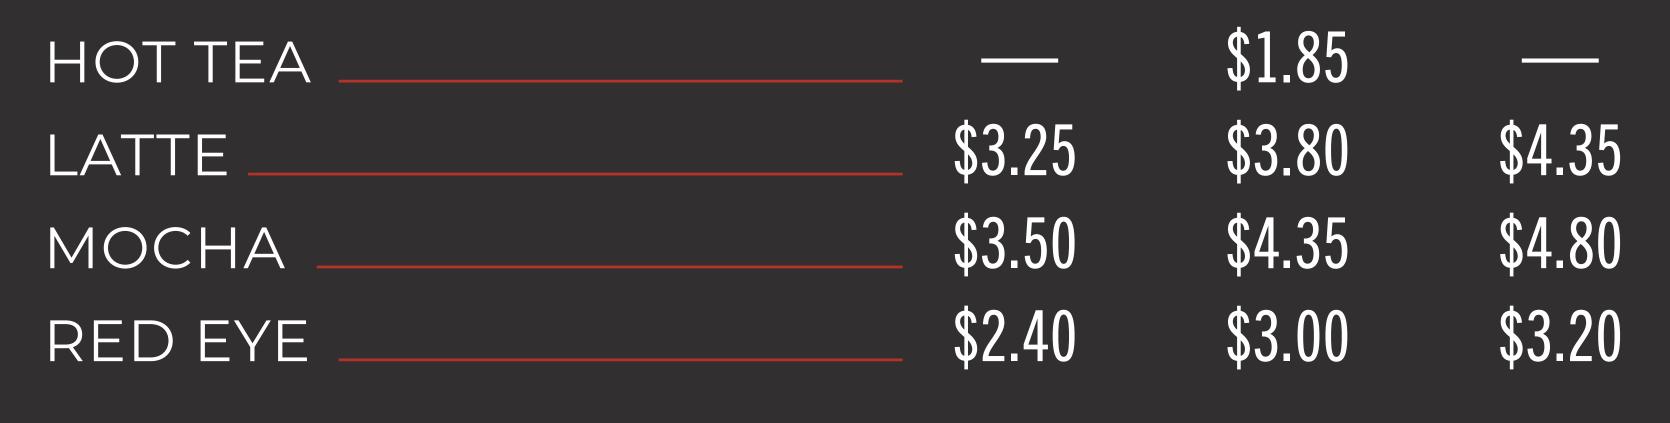

# HOT BEVERAGES

|               | TALL   | GRANDE | VENTI  |
|---------------|--------|--------|--------|
| AMERICANO     | \$2.55 | \$2.65 | \$3.15 |
| AU LAIT       | \$2.50 | \$3.25 | \$4.15 |
| CAPPUCCINO    | \$2.85 | \$3.45 | \$4.20 |
| CHAI TEA      | \$3.35 | \$3.90 | \$4.50 |
| COFFEE        | \$1.90 | \$2.15 | \$2.50 |
| ESPRESSO      | \$0.90 | \$1.15 | \$1.50 |
| HOT CHOCOLATE | \$2.20 | \$2.80 | \$3.50 |