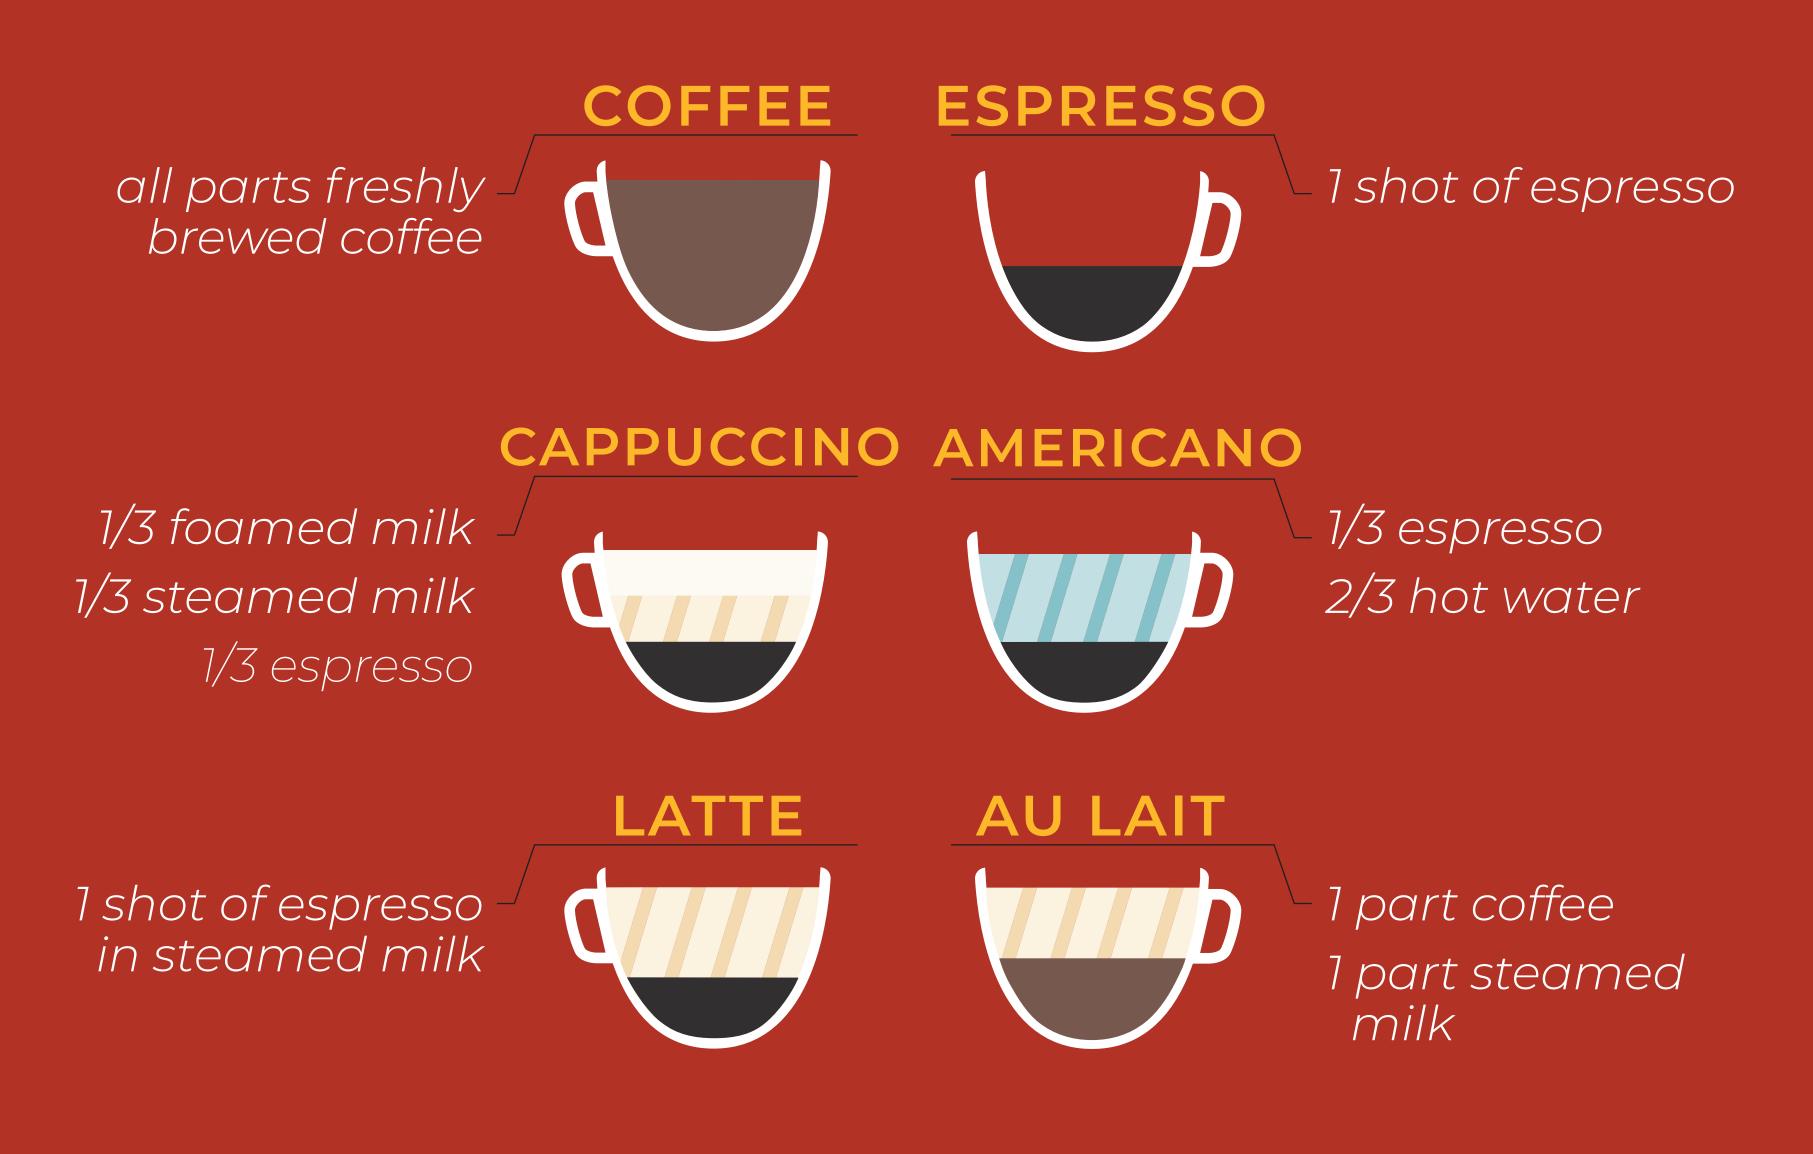

# HOT BEVERAGES

|               | TALL   | GRANDE | VENTI  |
|---------------|--------|--------|--------|
| AMERICANO     | \$2.55 | \$2.65 | \$3.15 |
| AU LAIT       | \$2.50 | \$3.25 | \$4.15 |
| CAPPUCCINO    | \$2.85 | \$3.45 | \$4.20 |
| CHAI TEA      | \$3.35 | \$3.90 | \$4.50 |
| COFFEE        | \$1.90 | \$2.15 | \$2.50 |
| ESPRESSO      | \$0.90 | \$1.15 | \$1.50 |
| HOT CHOCOLATE | \$2.20 | \$2.80 | \$3.50 |

## ICED DRINKS BLENDED DRINKS

|             | TALL   | GRANDE | VENTI  |
|-------------|--------|--------|--------|
| AMERICANO   | \$2.55 | \$2.95 | \$3.35 |
| CHAITEA     | \$3.55 | \$4.15 | \$4.70 |
| ICED COFFEE | \$2.05 | \$2.65 | \$3.25 |
| FRIO        | \$3.85 | \$4.50 | \$5.25 |
|             | \$1.65 | \$1.95 | \$2.20 |
| MOCHA       | \$4.10 | \$4.75 | \$5.45 |
| LATTE       | \$3.25 | \$4.15 | \$4.90 |