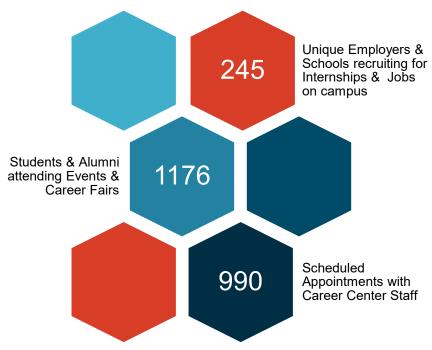

## CAREER SERVICES ANNUAL REPORT

FY 2023 YEAR IN REVIEW

## **2023 CAREER OUTCOMES**

\*based on completed graduate survey responses







## **GRADUATE CAREER OUTCOMES\***

| MAJOR                 | EMPLOYED  | CONTINUING | STILL    | NOT     | GRAND | CAREER  |
|-----------------------|-----------|------------|----------|---------|-------|---------|
|                       | FT, PT,   | EDUCATION  | SEEKING  | SEEKING | TOTAL | OUTCOME |
|                       | MILITARY  |            |          |         |       | RATE    |
|                       | OR        |            |          |         |       | TVIL    |
|                       | VOLUNTEER |            |          |         |       |         |
| A CINIC OTHERS        |           |            |          |         | 4     | 4000/   |
| AGING STUDIES         | 2         |            |          |         | 1     | 100%    |
| ART                   | 3         | 6