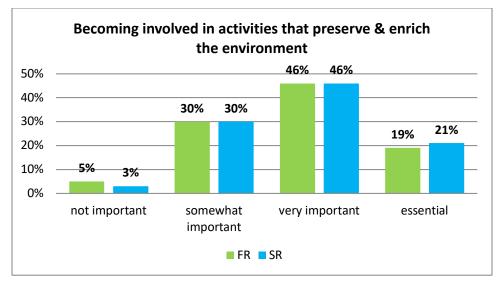

# Political and Social Involvement Scale (Wabash National Study of Liberal Arts Education)

Students are asked to choose the response that most closely indicates what they think or feel. They are asked how important are each of the following activities.