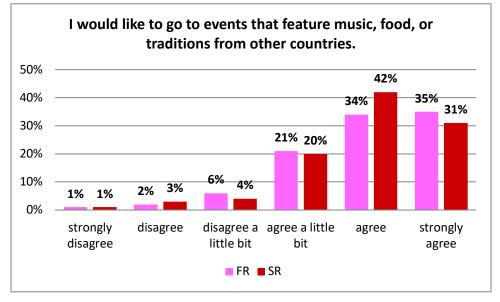

ere given this survey when they came to campus for orientation in the summer. Surveys were conducted in one of the campus computer labs. Seniors took the survey as part of their senior seminar class; it is an on-line survey. Students cannot be identified; all information is self-reported.

#### 833 FR participants 485 SR participants

## **Demographics**





1







### Voting Habits

Eastern Illinois University | Citizenship Report AY19 2





# Political and Social Involvement Scale (Wabash National Study of Liberal Arts Education)

Students are asked to choose the response that most closely indicates what they think or feel. They are asked how important are each of the following activities.



















# Miville-Guzman Universality-Diversity Scale-Short Form, (M-GUDS-S)