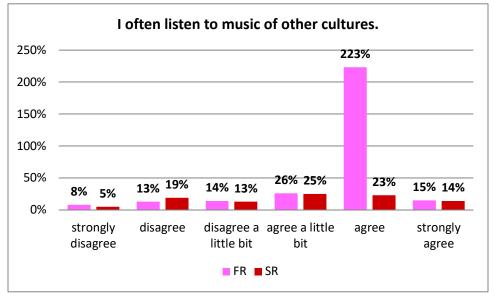

ven this survey when they came to campus for orientation in the summer. Surveys were conducted in one of the campus computer labs. Seniors took the survey as part of their senior seminar class; it is an on-line survey. Students cannot be identified; all information is self-reported.

#### 833 FR participants 485 SR participants

## **Demographics**





1







### Voting Habits

Eastern Illinois University | Citizenship Report AY19 2





# Political and Social Involvement Scale (Wabash National Study of Liberal Arts Education)

Students are asked to choose the response that most closely indicates what they think or feel. They are asked how important are each of the following activities.



















# Miville-Guzman Universality-Diversity Scale-Short Form, (M-GUDS-S)