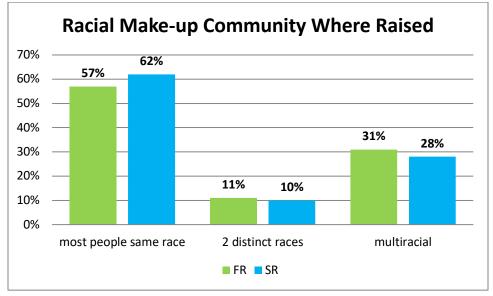

#### Eastern Illinois University Citizenship Survey Freshman & Senior Results Compared AY20 (SU19, FA19, SP20) Report

Freshman students were given this survey when they came to campus for orientation in the summer. Surveys were conducted in one of the campus computer labs. Seniors took the survey as part of their senior seminar class; it is an on-line survey. Students cannot be identified; all information is self-reported.

#### 833 FR participants 485 SR participants

## **Demographics**





1







### Voting Habits

Eastern Illinois University | Citizenship Report AY19 2





# Political and Social Involvement Scale (Wabash National Study of Liberal Arts Education)

Students are asked to choose the response that most closely indicates what they think or feel. They are asked how important are each of the following activities.



















# Miville-Guzman Universality-Diversity Scale-Short Form, (M-GUDS-S)