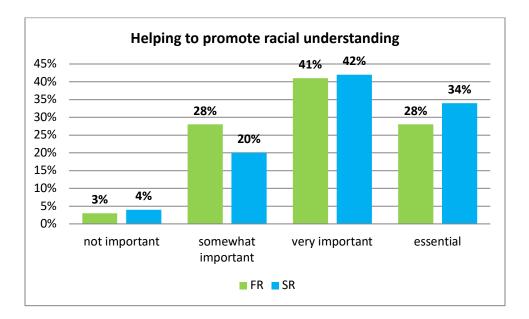

# Political and Social Involvement Scale (Wabash National Study of Liberal Arts Education)

Students are asked to choose the response that most closely indicates what they think or feel. They are asked how important are each of the following activities.