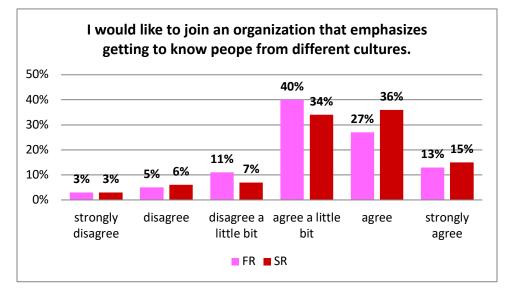

ents were given this survey when they came to campus for orientation in the summer. Surveys were conducted in one of the campus computer labs. Seniors took the survey as part of their senior seminar class; it is an on-line survey. Students cannot be identified; all information is self-reported.

#### 833 FR participants 485 SR participants

## **Demographics**





1







### Voting Habits

Eastern Illinois University | Citizenship Report AY19 2





# Political and Social Involvement Scale (Wabash National Study of Liberal Arts Education)

Students are asked to choose the response that most closely indicates what they think or feel. They are asked how important are each of the following activities.



















# Miville-Guzman Universality-Diversity Scale-Short Form, (M-GUDS-S)