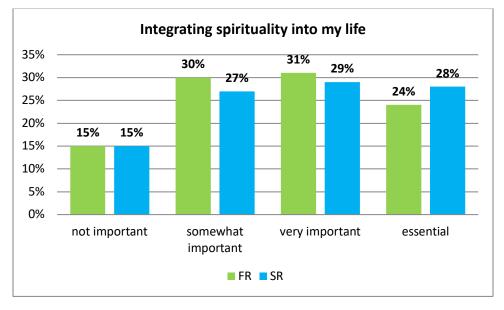

# Political and Social Involvement Scale (Wabash National Study of Liberal Arts Education)

Students are asked to choose the response that most closely indicates what they think or feel. They are asked how important are each of the following activities.