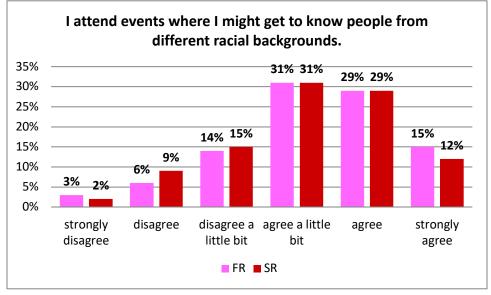

vey when they came to campus for orientation in the summer. Surveys were conducted in one of the campus computer labs. Seniors took the survey as part of their senior seminar class; it is an on-line survey. Students cannot be identified; all information is self-reported.

#### 833 FR participants 485 SR participants

## **Demographics**





1







### Voting Habits

Eastern Illinois University | Citizenship Report AY19 2





# Political and Social Involvement Scale (Wabash National Study of Liberal Arts Education)

Students are asked to choose the response that most closely indicates what they think or feel. They are asked how important are each of the following activities.



















# Miville-Guzman Universality-Diversity Scale-Short Form, (M-GUDS-S)