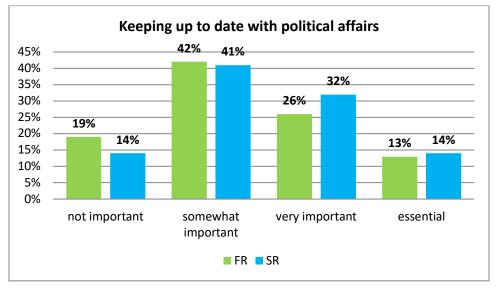

# Political and Social Involvement Scale (Wabash National Study of Liberal Arts Education)

Students are asked to choose the response that most closely indicates what they think or feel. They are asked how important are each of the following activities.