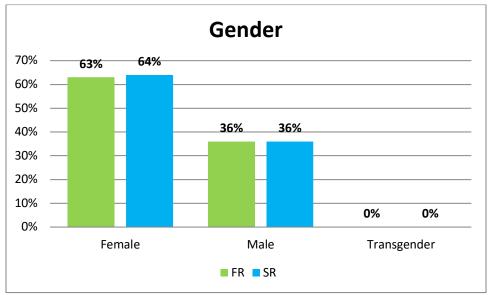

#### Eastern Illinois University Citizenship Survey Freshman & Senior Results Compared AY20 (SU19, FA19, SP20) Report

Freshman students were given this survey when they came to campus for orientation in the summer. Surveys were conducted in one of the campus computer labs. Seniors took the survey as part of their senior seminar class; it is an on-line survey. Students cannot be identified; all information is self-reported.

#### 833 FR participants 485 SR participants

## **Demographics**





1







### Voting Habits

Eastern Illinois University | Citizenship Report AY19 2





# Political and Social Involvement Scale (Wabash National Study of Liberal Arts Education)

Students are asked to choose the response that most closely indicates what they think or feel. They are asked how important are each of the following activities.



















# Miville-Guzman Universality-Diversity Scale-Short Form, (M-GUDS-S)