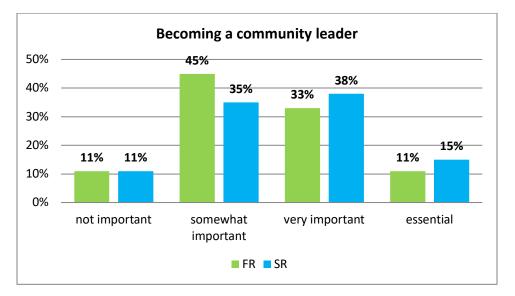

# Political and Social Involvement Scale (Wabash National Study of Liberal Arts Education)

Students are asked to choose the response that most closely indicates what they think or feel. They are asked how important are each of the following activities.