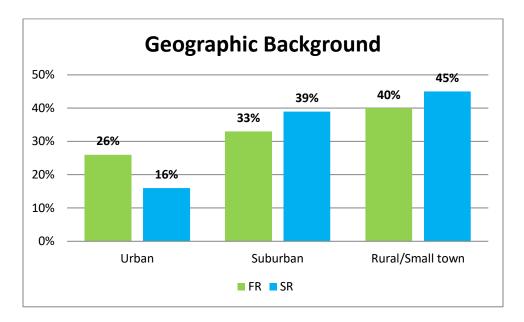

#### Eastern Illinois University Citizenship Survey Freshman & Senior Results Compared AY20 (SU19, FA19, SP20) Report

Freshman students were given this survey when they came to campus for orientation in the summer. Surveys were conducted in one of the campus computer labs. Seniors took the survey as part of their senior seminar class; it is an on-line survey. Students cannot be identified; all information is self-reported.

#### 833 FR participants 485 SR participants

## **Demographics**





1







### Voting Habits

Eastern Illinois University | Citizenship Report AY19 2





# Political and Social Involvement Scale (Wabash National Study of Liberal Arts Education)

Students are asked to choose the response that most closely indicates what they think or feel. They are asked how important are each of the following activities.



















# Miville-Guzman Universality-Diversity Scale-Short Form, (M-GUDS-S)