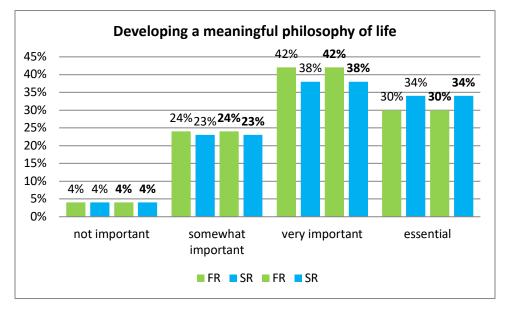

# Political and Social Involvement Scale (Wabash National Study of Liberal Arts Education)

Students are asked to choose the response that most closely indicates what they think or feel. They are asked how important are each of the following activities.