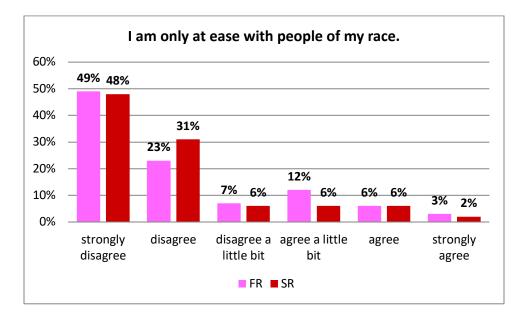

given this survey when they came to campus for orientation in the summer. Surveys were conducted in one of the campus computer labs. Seniors took the survey as part of their senior seminar class; it is an on-line survey. Students cannot be identified; all information is self-reported.

#### 833 FR participants 485 SR participants

## **Demographics**





1







### Voting Habits

Eastern Illinois University | Citizenship Report AY19 2





# Political and Social Involvement Scale (Wabash National Study of Liberal Arts Education)

Students are asked to choose the response that most closely indicates what they think or feel. They are asked how important are each of the following activities.



















# Miville-Guzman Universality-Diversity Scale-Short Form, (M-GUDS-S)