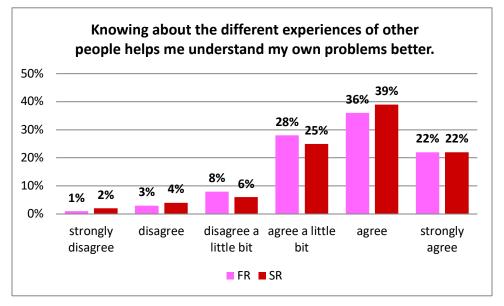

y when they came to campus for orientation in the summer. Surveys were conducted in one of the campus computer labs. Seniors took the survey as part of their senior seminar class; it is an on-line survey. Students cannot be identified; all information is self-reported.

#### 833 FR participants 485 SR participants

## **Demographics**





1







### Voting Habits

Eastern Illinois University | Citizenship Report AY19 2





# Political and Social Involvement Scale (Wabash National Study of Liberal Arts Education)

Students are asked to choose the response that most closely indicates what they think or feel. They are asked how important are each of the following activities.



















# Miville-Guzman Universality-Diversity Scale-Short Form, (M-GUDS-S)