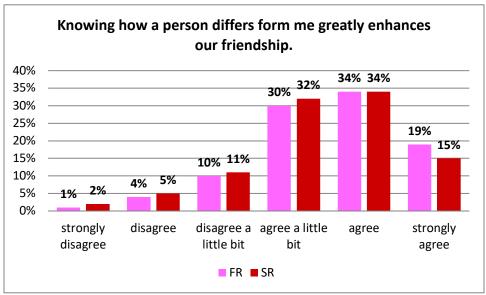

n this survey when they came to campus for orientation in the summer. Surveys were conducted in one of the campus computer labs. Seniors took the survey as part of their senior seminar class; it is an on-line survey. Students cannot be identified; all information is self-reported.

#### 833 FR participants 485 SR participants

## **Demographics**





1







### Voting Habits

Eastern Illinois University | Citizenship Report AY19 2





# Political and Social Involvement Scale (Wabash National Study of Liberal Arts Education)

Students are asked to choose the response that most closely indicates what they think or feel. They are asked how important are each of the following activities.



















# Miville-Guzman Universality-Diversity Scale-Short Form, (M-GUDS-S)