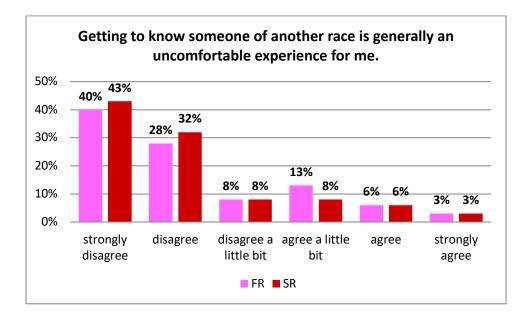

were given this survey when they came to campus for orientation in the summer. Surveys were conducted in one of the campus computer labs. Seniors took the survey as part of their senior seminar class; it is an on-line survey. Students cannot be identified; all information is self-reported.

#### 833 FR participants 485 SR participants

## **Demographics**





1







### Voting Habits

Eastern Illinois University | Citizenship Report AY19 2





# Political and Social Involvement Scale (Wabash National Study of Liberal Arts Education)

Students are asked to choose the response that most closely indicates what they think or feel. They are asked how important are each of the following activities.



















# Miville-Guzman Universality-Diversity Scale-Short Form, (M-GUDS-S)