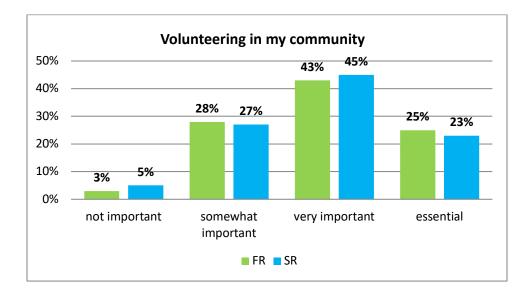

# Political and Social Involvement Scale (Wabash National Study of Liberal Arts Education)

Students are asked to choose the response that most closely indicates what they think or feel. They are asked how important are each of the following activities.