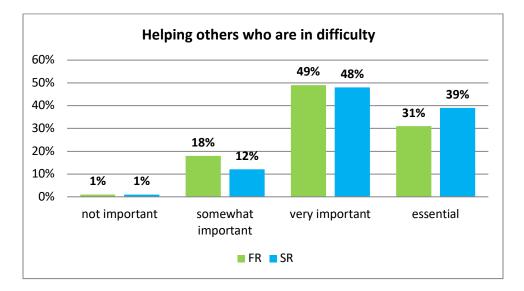

# Political and Social Involvement Scale (Wabash National Study of Liberal Arts Education)

Students are asked to choose the response that most closely indicates what they think or feel. They are asked how important are each of the following activities.