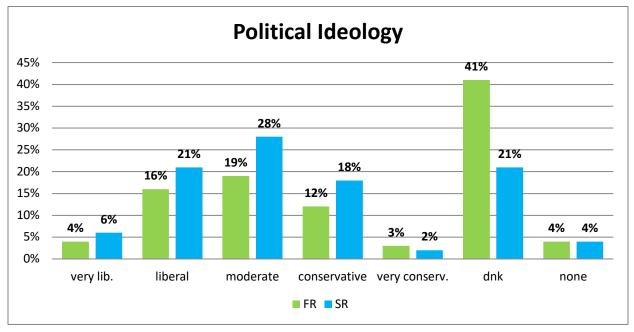

#### Eastern Illinois University Citizenship Survey Freshman & Senior Results Compared AY20 (SU19, FA19, SP20) Report

Freshman students were given this survey when they came to campus for orientation in the summer. Surveys were conducted in one of the campus computer labs. Seniors took the survey as part of their senior seminar class; it is an on-line survey. Students cannot be identified; all information is self-reported.

#### 833 FR participants 485 SR participants

## **Demographics**





1







### Voting Habits

Eastern Illinois University | Citizenship Report AY19 2





# Political and Social Involvement Scale (Wabash National Study of Liberal Arts Education)

Students are asked to choose the response that most closely indicates what they think or feel. They are asked how important are each of the following activities.



















# Miville-Guzman Universality-Diversity Scale-Short Form, (M-GUDS-S)