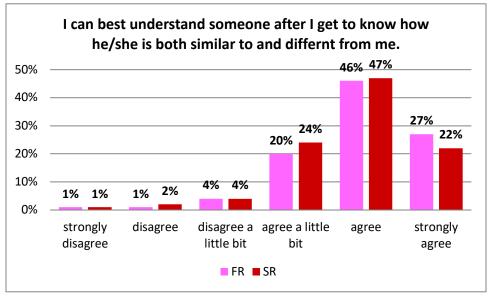

e given this survey when they came to campus for orientation in the summer. Surveys were conducted in one of the campus computer labs. Seniors took the survey as part of their senior seminar class; it is an on-line survey. Students cannot be identified; all information is self-reported.

#### 833 FR participants 485 SR participants

## **Demographics**





1







### Voting Habits

Eastern Illinois University | Citizenship Report AY19 2





# Political and Social Involvement Scale (Wabash National Study of Liberal Arts Education)

Students are asked to choose the response that most closely indicates what they think or feel. They are asked how important are each of the following activities.



















# Miville-Guzman Universality-Diversity Scale-Short Form, (M-GUDS-S)