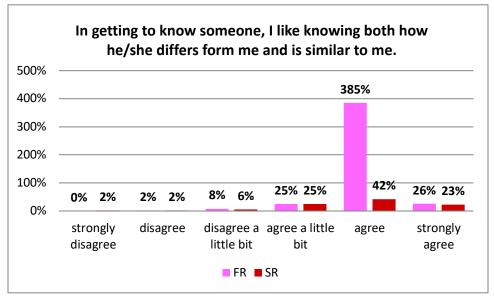

survey when they came to campus for orientation in the summer. Surveys were conducted in one of the campus computer labs. Seniors took the survey as part of their senior seminar class; it is an on-line survey. Students cannot be identified; all information is self-reported.

#### 833 FR participants 485 SR participants

## **Demographics**





1







### Voting Habits

Eastern Illinois University | Citizenship Report AY19 2





# Political and Social Involvement Scale (Wabash National Study of Liberal Arts Education)

Students are asked to choose the response that most closely indicates what they think or feel. They are asked how important are each of the following activities.



















# Miville-Guzman Universality-Diversity Scale-Short Form, (M-GUDS-S)