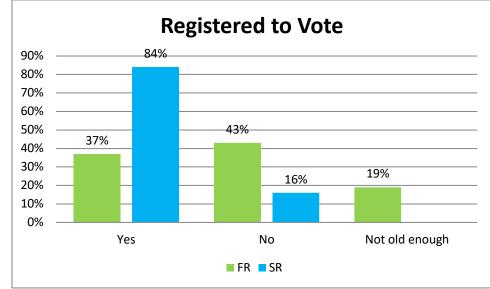

#### Eastern Illinois University Citizenship Survey Freshman & Senior Results Compared AY20 (SU19, FA19, SP20) Report

Freshman students were given this survey when they came to campus for orientation in the summer. Surveys were conducted in one of the campus computer labs. Seniors took the survey as part of their senior seminar class; it is an on-line survey. Students cannot be identified; all information is self-reported.

#### 833 FR participants 485 SR participants

## **Demographics**





1







### Voting Habits

Eastern Illinois University | Citizenship Report AY19 2





# Political and Social Involvement Scale (Wabash National Study of Liberal Arts Education)

Students are asked to choose the response that most closely indicates what they think or feel. They are asked how important are each of the following activities.



















# Miville-Guzman Universality-Diversity Scale-Short Form, (M-GUDS-S)