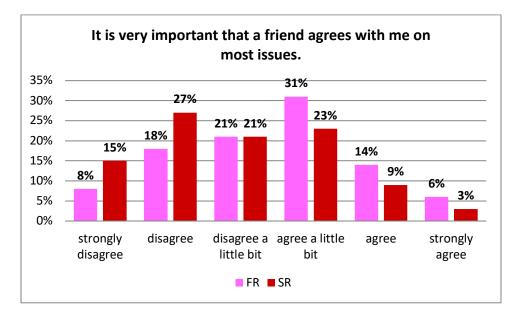

urvey when they came to campus for orientation in the summer. Surveys were conducted in one of the campus computer labs. Seniors took the survey as part of their senior seminar class; it is an on-line survey. Students cannot be identified; all information is self-reported.

#### 833 FR participants 485 SR participants

## **Demographics**





1







### Voting Habits

Eastern Illinois University | Citizenship Report AY19 2





# Political and Social Involvement Scale (Wabash National Study of Liberal Arts Education)

Students are asked to choose the response that most closely indicates what they think or feel. They are asked how important are each of the following activities.



















# Miville-Guzman Universality-Diversity Scale-Short Form, (M-GUDS-S)