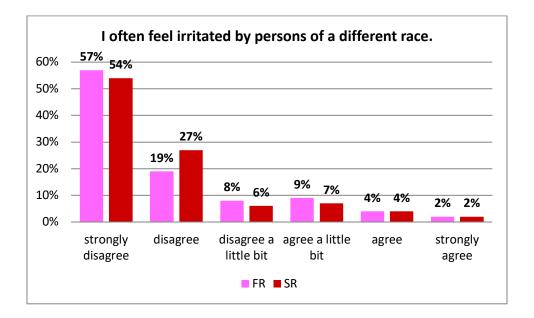

when they came to campus for orientation in the summer. Surveys were conducted in one of the campus computer labs. Seniors took the survey as part of their senior seminar class; it is an on-line survey. Students cannot be identified; all information is self-reported.

#### 833 FR participants 485 SR participants

## **Demographics**





1







### Voting Habits

Eastern Illinois University | Citizenship Report AY19 2





# Political and Social Involvement Scale (Wabash National Study of Liberal Arts Education)

Students are asked to choose the response that most closely indicates what they think or feel. They are asked how important are each of the following activities.



















# Miville-Guzman Universality-Diversity Scale-Short Form, (M-GUDS-S)