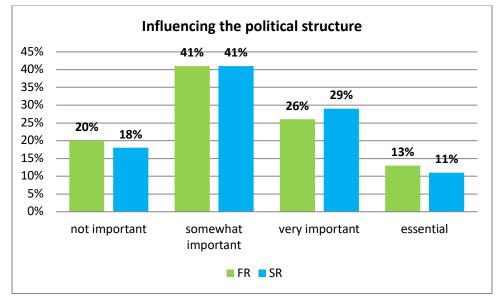

# Political and Social Involvement Scale (Wabash National Study of Liberal Arts Education)

Students are asked to choose the response that most closely indicates what they think or feel. They are asked how important are each of the following activities.