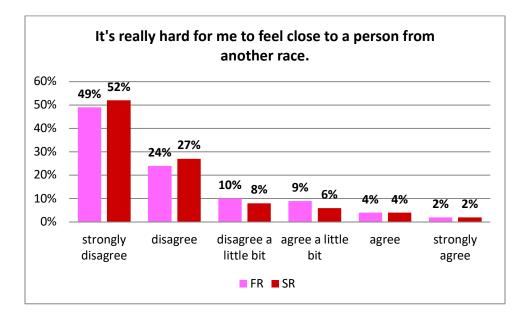

this survey when they came to campus for orientation in the summer. Surveys were conducted in one of the campus computer labs. Seniors took the survey as part of their senior seminar class; it is an on-line survey. Students cannot be identified; all information is self-reported.

#### 833 FR participants 485 SR participants

## **Demographics**





1







### Voting Habits

Eastern Illinois University | Citizenship Report AY19 2





# Political and Social Involvement Scale (Wabash National Study of Liberal Arts Education)

Students are asked to choose the response that most closely indicates what they think or feel. They are asked how important are each of the following activities.



















# Miville-Guzman Universality-Diversity Scale-Short Form, (M-GUDS-S)