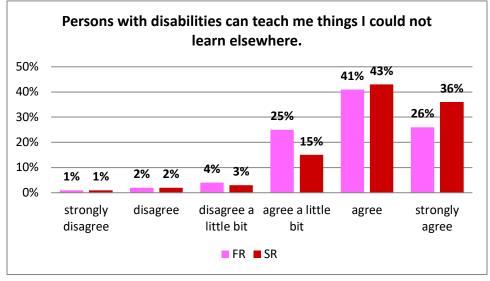

ts were given this survey when they came to campus for orientation in the summer. Surveys were conducted in one of the campus computer labs. Seniors took the survey as part of their senior seminar class; it is an on-line survey. Students cannot be identified; all information is self-reported.

#### 833 FR participants 485 SR participants

## **Demographics**





1







### Voting Habits

Eastern Illinois University | Citizenship Report AY19 2





# Political and Social Involvement Scale (Wabash National Study of Liberal Arts Education)

Students are asked to choose the response that most closely indicates what they think or feel. They are asked how important are each of the following activities.



















# Miville-Guzman Universality-Diversity Scale-Short Form, (M-GUDS-S)