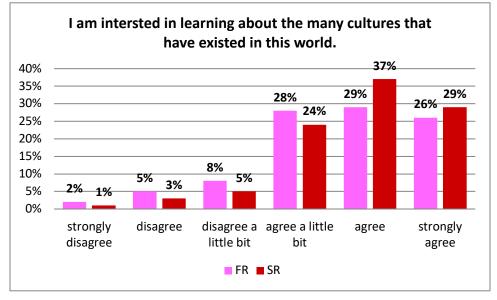

is survey when they came to campus for orientation in the summer. Surveys were conducted in one of the campus computer labs. Seniors took the survey as part of their senior seminar class; it is an on-line survey. Students cannot be identified; all information is self-reported.

#### 833 FR participants 485 SR participants

## **Demographics**





1







### Voting Habits

Eastern Illinois University | Citizenship Report AY19 2





# Political and Social Involvement Scale (Wabash National Study of Liberal Arts Education)

Students are asked to choose the response that most closely indicates what they think or feel. They are asked how important are each of the following activities.



















# Miville-Guzman Universality-Diversity Scale-Short Form, (M-GUDS-S)