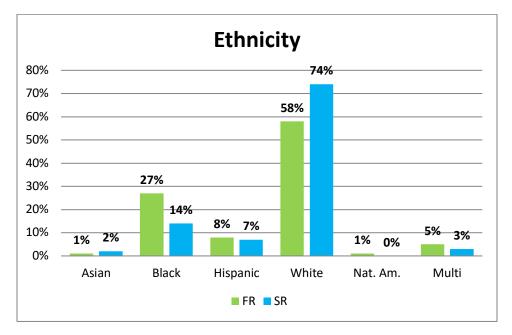

#### Eastern Illinois University Citizenship Survey Freshman & Senior Results Compared AY20 (SU19, FA19, SP20) Report

Freshman students were given this survey when they came to campus for orientation in the summer. Surveys were conducted in one of the campus computer labs. Seniors took the survey as part of their senior seminar class; it is an on-line survey. Students cannot be identified; all information is self-reported.

#### 833 FR participants 485 SR participants

## **Demographics**





1







### Voting Habits

Eastern Illinois University | Citizenship Report AY19 2





# Political and Social Involvement Scale (Wabash National Study of Liberal Arts Education)

Students are asked to choose the response that most closely indicates what they think or feel. They are asked how important are each of the following activities.



















# Miville-Guzman Universality-Diversity Scale-Short Form, (M-GUDS-S)