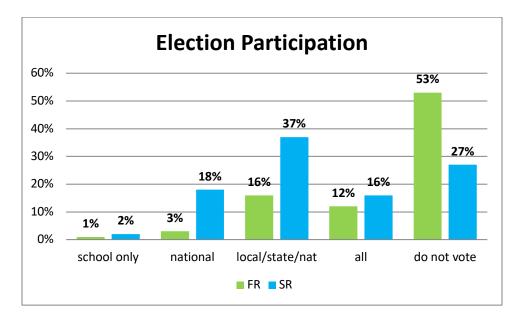

#### Eastern Illinois University Citizenship Survey Freshman & Senior Results Compared AY20 (SU19, FA19, SP20) Report

Freshman students were given this survey when they came to campus for orientation in the summer. Surveys were conducted in one of the campus computer labs. Seniors took the survey as part of their senior seminar class; it is an on-line survey. Students cannot be identified; all information is self-reported.

#### 833 FR participants 485 SR participants

## **Demographics**





1







### Voting Habits

Eastern Illinois University | Citizenship Report AY19 2





# Political and Social Involvement Scale (Wabash National Study of Liberal Arts Education)

Students are asked to choose the response that most closely indicates what they think or feel. They are asked how important are each of the following activities.



















# Miville-Guzman Universality-Diversity Scale-Short Form, (M-GUDS-S)